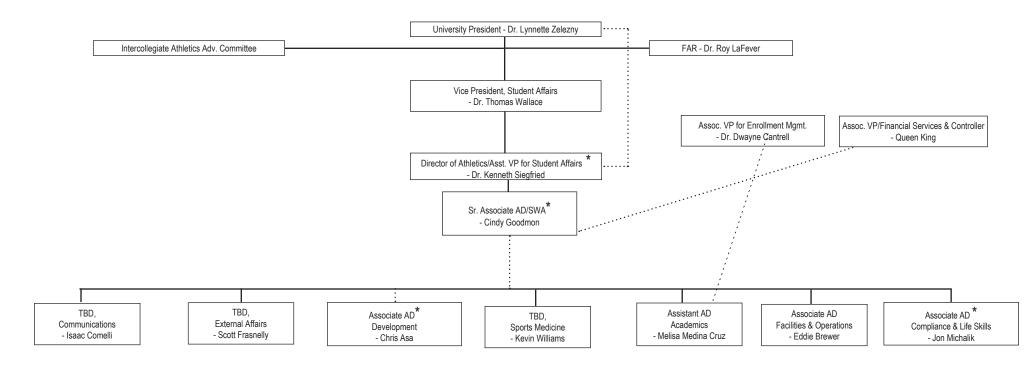

## CALIFORNIA STATE UNIVERSITY, BAKERSFIELD INTERCOLLEGIATE ATHLETICS ORGANIZATIONAL CHART -- EXECUTIVE STAFF (AS OF 10/7/21)

| *Sport Administrator<br>Director of Athletics: Indoor Volleyball, Men's Basketball,<br>and Swimming & Diving<br>Sr. Associate AD/SWA: Women's Soccer, Women's Golf, Women's Basketball,<br>Wrestling, and Beach Volleyball | Associate AD, Compliance: Track and Field, Cross Country, and<br>Men's Soccer<br>Associate AD, Development: Softball |
|----------------------------------------------------------------------------------------------------------------------------------------------------------------------------------------------------------------------------|----------------------------------------------------------------------------------------------------------------------|
|----------------------------------------------------------------------------------------------------------------------------------------------------------------------------------------------------------------------------|----------------------------------------------------------------------------------------------------------------------|