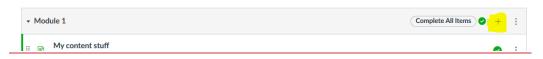

2. Add a new element to the Module by clicking the "+" on the right end:

3. Select "External Tool" from the drop down box and then select Class Climate below. Then Click "Add Item"

4. Class Climate tool now appears as an item you can use: