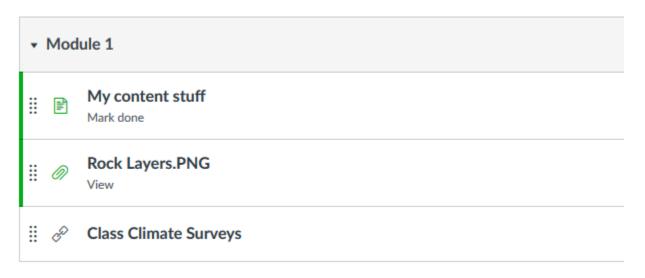

2. Add a new element to the Module by clicking the "+" on the right end:

3. Select "External Tool" from the drop down box and then select Class Climate below. Then Click "Add Item"

4. Class Climate tool now appears as an item you can use:

5. Click on the link for Class Climate Surveys. This will show you the dashboard for all active surveys associated with your email address.

The information in this dashboard is for all courses associated with your email address. It is not necessary to add this tool to every class, as the information will be the same. Student access should be restricted as they will have no information to display.