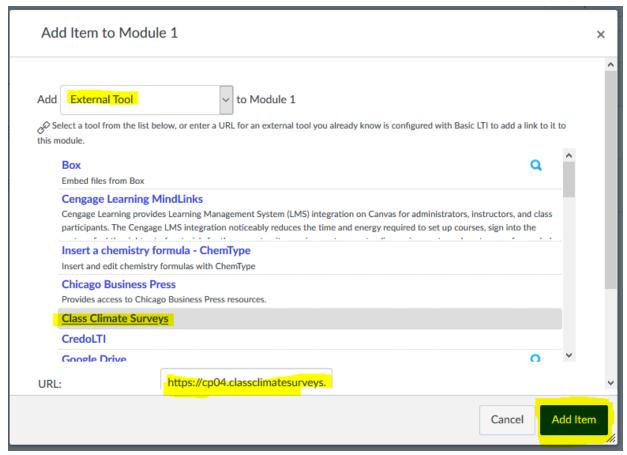

2. Add a new element to the Module by clicking the "+" on the right end:

3. Select "External Tool" from the drop down box and then select Class Climate below. Then Click "Add Item"

4. Class Climate tool now appears as an item you can use: