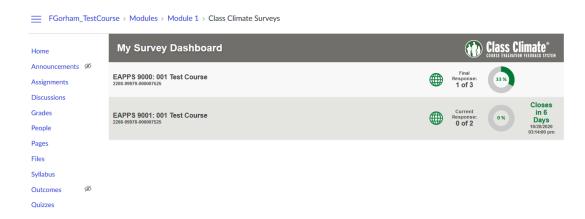

5. Click on the link for Class Climate Surveys. This will show you the dashboard for all active surveys associated with your email address.

The information in this dashboard is for all courses associated with your email address. It is not necessary to add this tool to every class, as the information will be the same. Student access should be restricted as they will have no information to display.