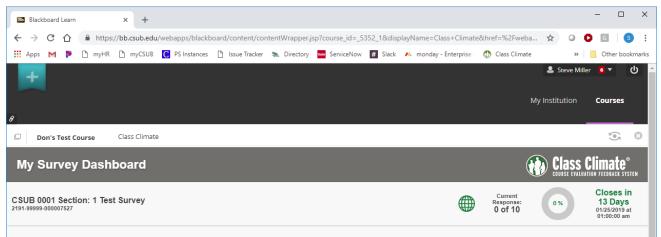

5. Scroll down and click on "Class Climate"

6. The Class Climate tool should launch automatically, and you will see data similar to what is below:

If you have multiple surveys, they will all show up here.