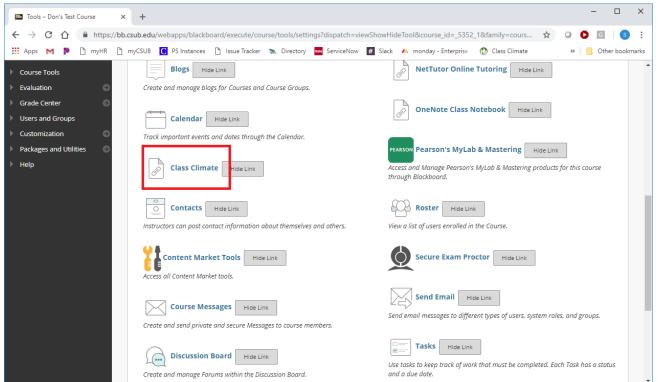

5. Scroll down and click on "Class Climate"

6. The Class Climate tool should launch automatically, and you will see data similar to what is below:

If you have multiple surveys, they will all show up here.