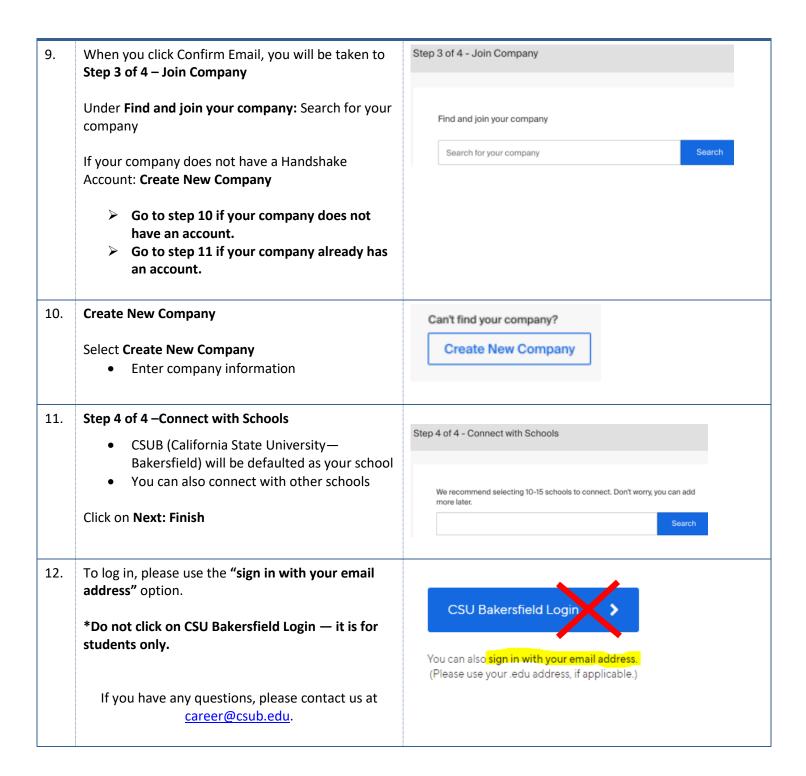

/li> </ul> | Are you a 3rd party recruiter working on behalf of another company?  Yes  No  Next: Confirm Email |
| 7. | You've successfully signed up for Handshake.  • Check your email to confirm email address                                                                                                                                                 | Great! You've successfully signed up for Handshake.                                               |
| 8. | Email Confirmation: From: "Handshake" <handshake@m.joinhandshake.com>  • Please check spam/junk folder for the email • Click on Confirm Email</handshake@m.joinhandshake.com>                                                             | Confirm your email address on Handshake                                                           |