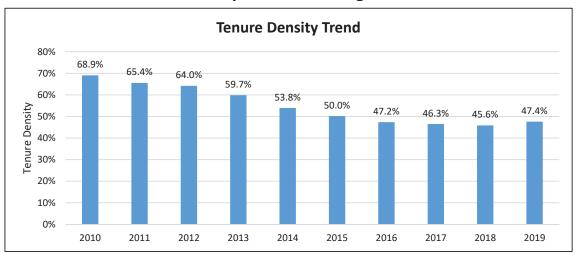

#### CHAPTER 7 UNIVERSITY FACULTY, STAFF, AND MANAGEMENT STATISTICS

Total Faculty Profile - 10 year

Total Faculty Tenure Density Trend - 10 year

Total Staff by Headcount - 10 year

Total Management by Headcount - 10 year