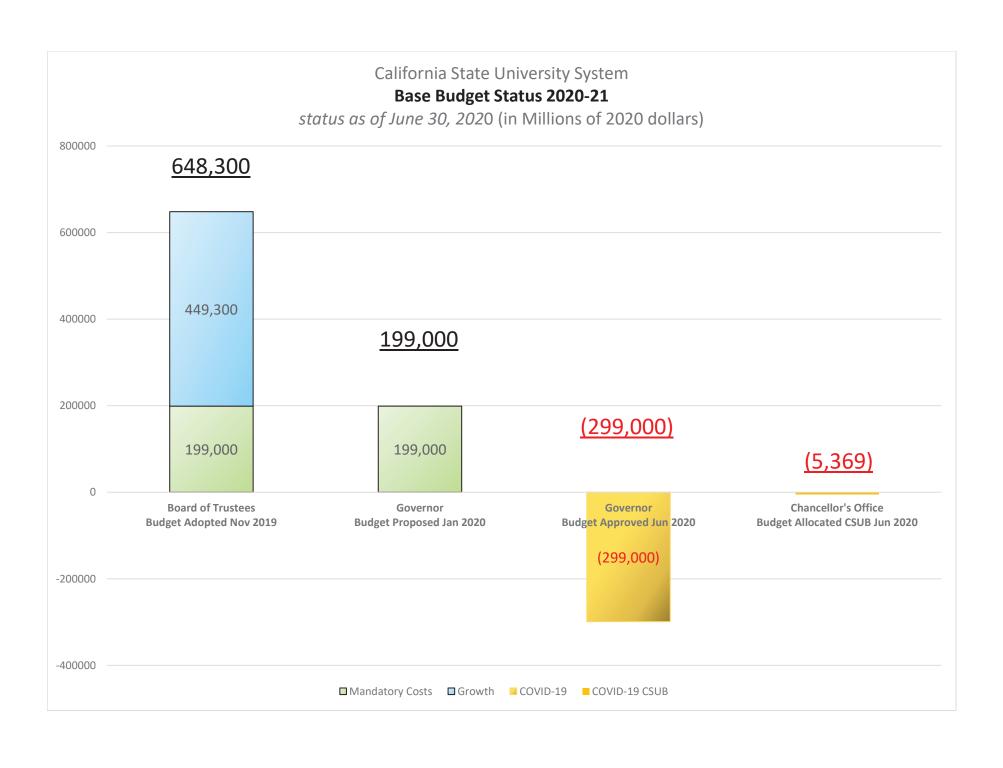

| 17,396,400                    | 11.73%                    |                                        |                                    |
| Base Budget (Use of Funds)                                    | 148,249,309                | 0                          | 148,249,309                   | 100.00%                   |                                        |                                    |
| Total Salaries and Benefits                                   | 75,294,700                 | 40,148,013                 | 115,442,713                   | 77.87%                    |                                        | 88.22%                             |

 $<sup>^{\</sup>star}$  Campus wide insurance, memberships, utilities, deferred maintenance, etc.





















# Chapter 4 UNIVERSITY SELF SUPPORTING (ENTERPRISE) BUDGETS 2019-2020

- Campus Programming
- Extended Education and Global Outreach
- Health Service
- Lottery
- Parking

## CSU Bakersfield Campus Programming Budget 2019-20

| Sources of Funds                      |         |
|---------------------------------------|---------|
| Campus Programming Fee                | 205,400 |
| Interest Income                       | -       |
| Other                                 | -       |
| Total Source of Funds                 | 205,400 |
| Uses of Funds                         |         |
| Salaries and Benefits                 | 101,700 |
| Operating Expenses                    | 103,300 |
| Cost Recovery to the University       | 400     |
| Transfer to Capital Projects          | -       |