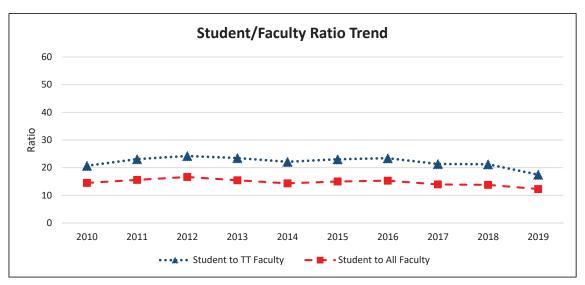

#### CHAPTER 7 UNIVERSITY FACULTY, STAFF, AND MANAGEMENT STATISTICS

Total Faculty Profile - 10 year

Total Faculty Tenure Density Trend - 10 year

Total Staff by Headcount - 10 year

Total Management by Headcount - 10 year