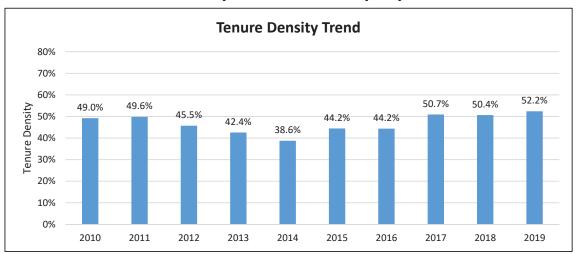

#### CHAPTER 7 UNIVERSITY FACULTY, STAFF, AND MANAGEMENT STATISTICS

Total Faculty Profile - 10 year

Total Faculty Tenure Density Trend - 10 year

Total Staff by Headcount - 10 year

Total Management by Headcount - 10 year