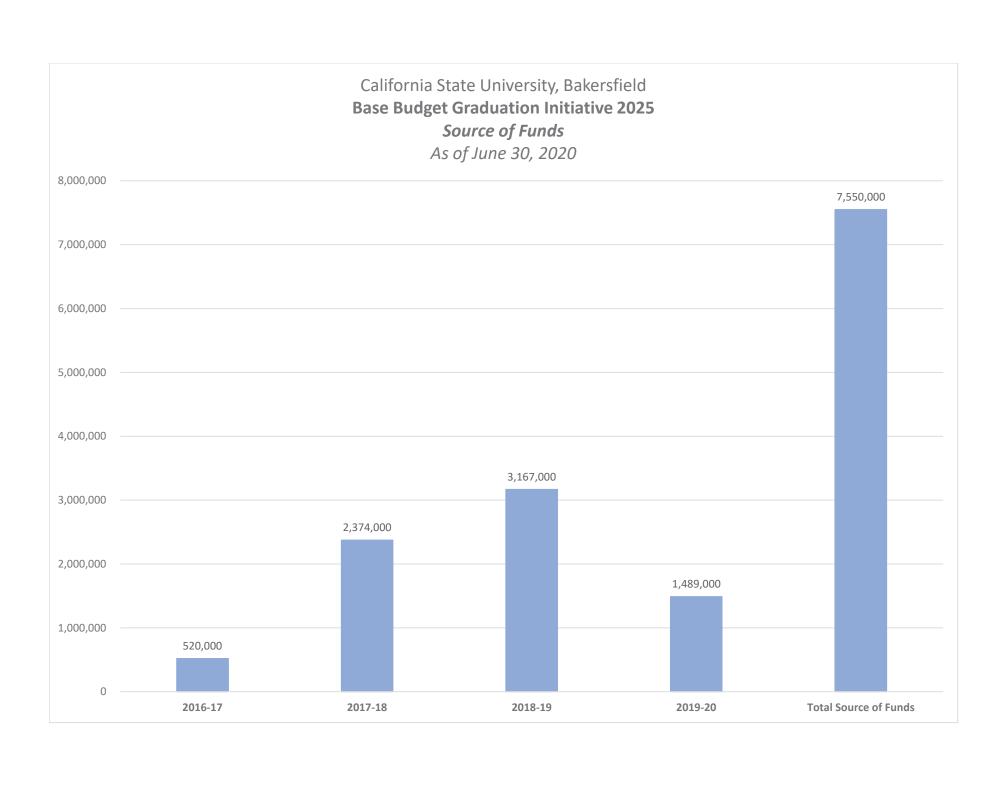

| 0                          | 17,396,400                    | 11.73%                    |                                        |                                    |
| Base Budget (Use of Funds)                                    | 148,249,309                | 0                          | 148,249,309                   | 100.00%                   |                                        |                                    |
| Total Salaries and Benefits                                   | 75,294,700                 | 40,148,013                 | 115,442,713                   | 77.87%                    |                                        | 88.22%                             |

 $<sup>^{\</sup>star}$  Campus wide insurance, memberships, utilities, deferred maintenance, etc.





















# Chapter 4 UNIVERSITY SELF SUPPORTING (ENTERPRISE) BUDGETS 2019-2020

- Campus Programming
- Extended Education and Global Outreach
- Health Service
- Lottery
- Parking

## CSU Bakersfield Campus Programming Budget 2019-20

| Sources of Funds                      |         |
|---------------------------------------|---------|
| Campus Programming Fee                | 205,400 |
| Interest Income                       | -       |
| Other                                 | -       |
| Total Source of Funds                 | 205,400 |
| Uses of Funds                         |         |
| Salaries and Benefits                 | 101,700 |
| Operating Expenses                    | 103,300 |
| Cost Recovery to the University       | 400     |
| Transfer to Capital Projects