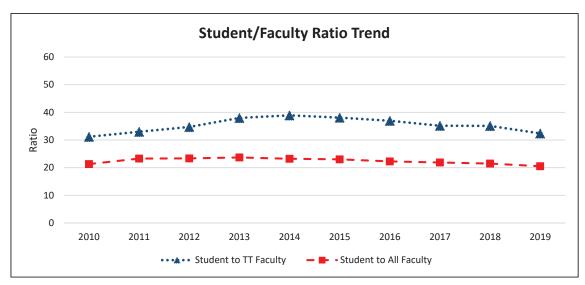

#### CHAPTER 7 UNIVERSITY FACULTY, STAFF, AND MANAGEMENT STATISTICS

Total Faculty Profile - 10 year

Total Faculty Tenure Density Trend - 10 year

Total Staff by Headcount - 10 year

Total Management by Headcount - 10 year