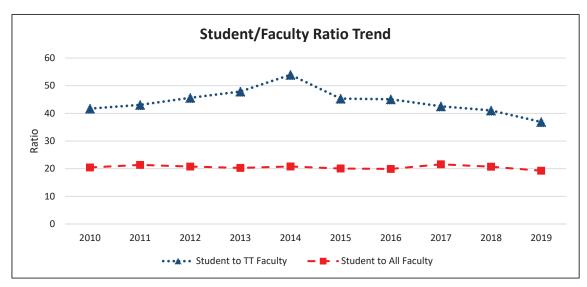

#### CHAPTER 7 UNIVERSITY FACULTY, STAFF, AND MANAGEMENT STATISTICS

Total Faculty Profile - 10 year

Total Faculty Tenure Density Trend - 10 year

Total Staff by Headcount - 10 year

Total Management by Headcount - 10 year