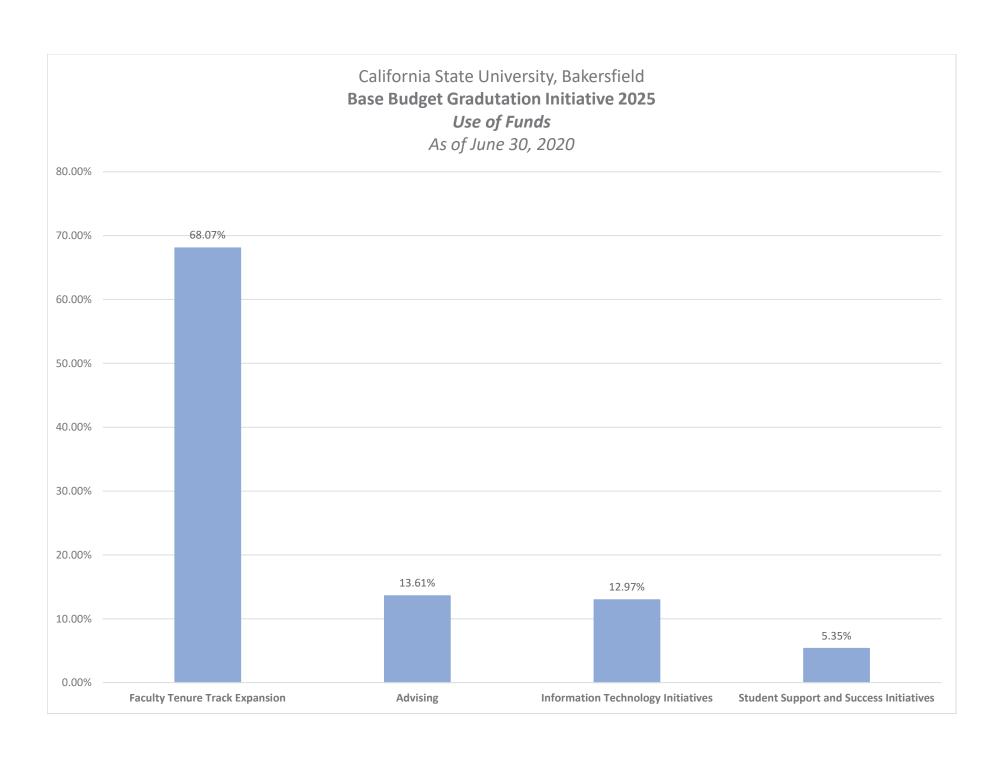

| 0                          | 17,396,400                    | 11.73%                    |                                        |                                    |
| Base Budget (Use of Funds)                                    | 148,249,309                | 0                          | 148,249,309                   | 100.00%                   |                                        |                                    |
| Total Salaries and Benefits                                   | 75,294,700                 | 40,148,013                 | 115,442,713                   | 77.87%                    |                                        | 88.22%                             |

 $<sup>^{\</sup>star}$  Campus wide insurance, memberships, utilities, deferred maintenance, etc.





















# Chapter 4 UNIVERSITY SELF SUPPORTING (ENTERPRISE) BUDGETS 2019-2020

- Campus Programming
- Extended Education and Global Outreach
- Health Service
- Lottery
- Parking

## CSU Bakersfield Campus Programming Budget 2019-20

| Sources of Funds                      |         |
|---------------------------------------|---------|
| Campus Programming Fee                | 205,400 |
| Interest Income                       | -       |
| Other                                 | -       |
| Total Source of Funds                 | 205,400 |
| Uses of Funds                         |         |
| Salaries and Benefits                 | 101,700 |
| Operating Expenses                    | 103,300 |
| Cost Recovery to the University       | 400     |
| Transfer to Capital Projects