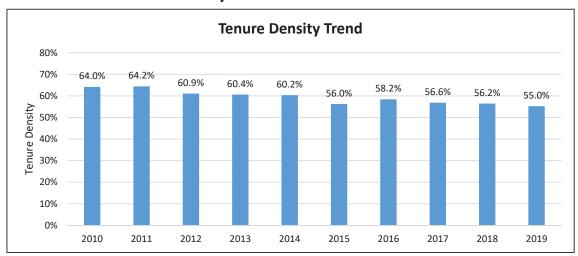

#### CHAPTER 7 UNIVERSITY FACULTY, STAFF, AND MANAGEMENT STATISTICS

Total Faculty Profile - 10 year

Total Faculty Tenure Density Trend - 10 year

Total Staff by Headcount - 10 year

Total Management by Headcount - 10 year