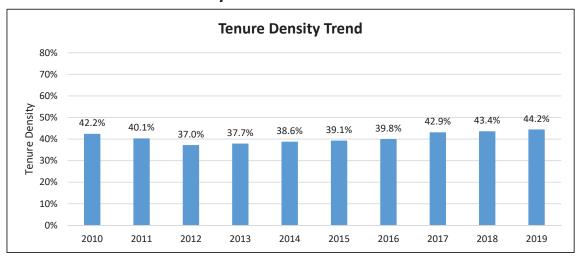

#### CHAPTER 7 UNIVERSITY FACULTY, STAFF, AND MANAGEMENT STATISTICS

Total Faculty Profile - 10 year

Total Faculty Tenure Density Trend - 10 year

Total Staff by Headcount - 10 year

Total Management by Headcount - 10 year