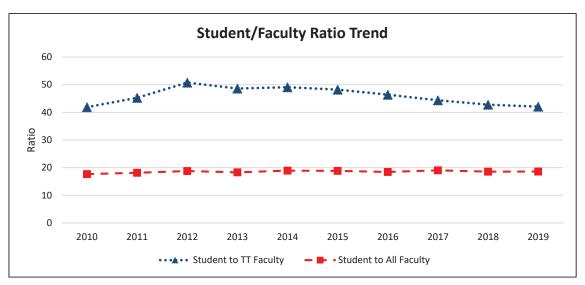

#### CHAPTER 7 UNIVERSITY FACULTY, STAFF, AND MANAGEMENT STATISTICS

Total Faculty Profile - 10 year

Total Faculty Tenure Density Trend - 10 year

Total Staff by Headcount - 10 year

Total Management by Headcount - 10 year