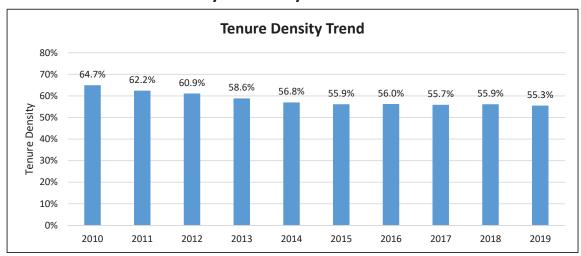

#### CHAPTER 7 UNIVERSITY FACULTY, STAFF, AND MANAGEMENT STATISTICS

Total Faculty Profile - 10 year

Total Faculty Tenure Density Trend - 10 year

Total Staff by Headcount - 10 year

Total Management by Headcount - 10 year