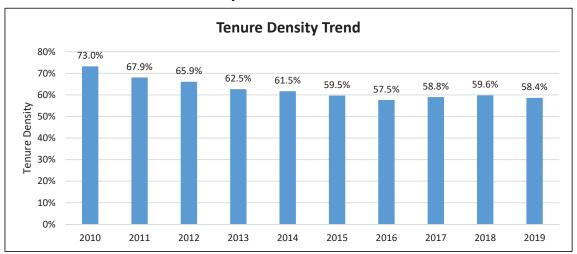

#### CHAPTER 7 UNIVERSITY FACULTY, STAFF, AND MANAGEMENT STATISTICS

Total Faculty Profile - 10 year

Total Faculty Tenure Density Trend - 10 year

Total Staff by Headcount - 10 year

Total Management by Headcount - 10 year