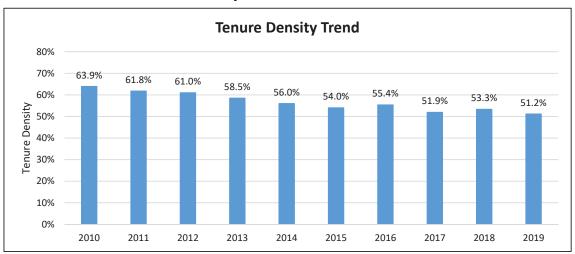

#### CHAPTER 7 UNIVERSITY FACULTY, STAFF, AND MANAGEMENT STATISTICS

Total Faculty Profile - 10 year

Total Faculty Tenure Density Trend - 10 year

Total Staff by Headcount - 10 year

Total Management by Headcount - 10 year