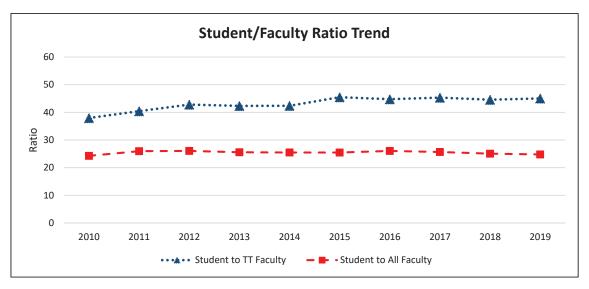

#### CHAPTER 7 UNIVERSITY FACULTY, STAFF, AND MANAGEMENT STATISTICS

Total Faculty Profile - 10 year

Total Faculty Tenure Density Trend - 10 year

Total Staff by Headcount - 10 year

Total Management by Headcount - 10 year