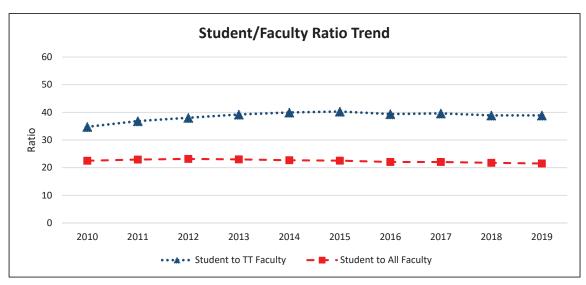

#### CHAPTER 7 UNIVERSITY FACULTY, STAFF, AND MANAGEMENT STATISTICS

Total Faculty Profile - 10 year

Total Faculty Tenure Density Trend - 10 year

Total Staff by Headcount - 10 year

Total Management by Headcount - 10 year