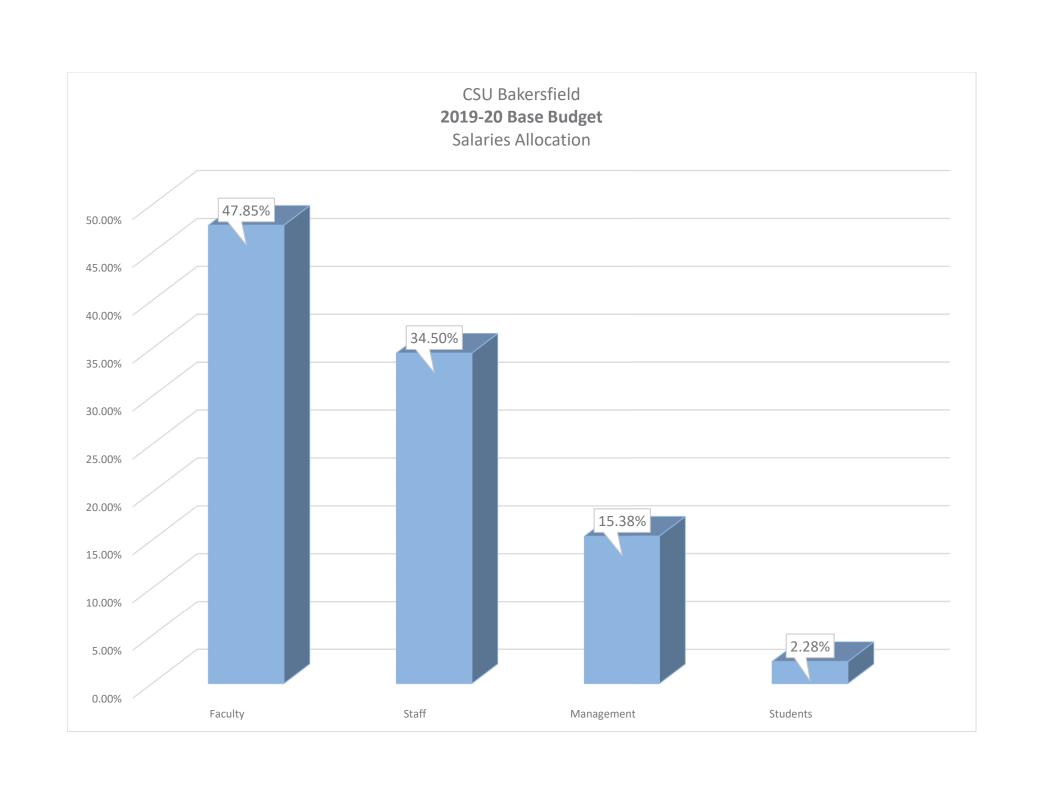

## California State University, Bakersfield Base Budget Operating Fund Allocation fiscal year 2019-20

|                                                               | Base<br>Budget<br>Original | Base<br>Budget<br>Benefits | Base<br>Budget<br>w/ Benefits | Base<br>Budget<br>Percent | Net Operating<br>Budget<br>w/ Benefits | Net Operating<br>Budget<br>Percent |
|---------------------------------------------------------------|----------------------------|----------------------------|-------------------------------|---------------------------|----------------------------------------|------------------------------------|
| Full-time Equivalent Students (FTES)                          | 8,242                      |                            |                               |                           |                                        |                                    |
| Source of Funds                                               |                            |                            |                               |                           |                                        |                                    |
| General Fund Appropriations                                   | 70,008,909                 |                            | 70,008,909                    | 47.22%                    | 70,008,909                             | 53.50%                             |
| State University Tuition Fees                                 | 55,476,800                 |                            | 55,476,800                    | 37.42%                    | 55,476,800                             | 42.40%                             |
| State University Transfer From Reserves                       | 5,367,200                  |                            | 5,367,200                     | 3.62%                     | 5,367,200                              | 4.10%                              |
| Net Operating Budget                                          | 130,852,909                | 0                          | 130,852,909                   | <b>88.27%</b><br>11.73%   | 130,852,909                            | 100.00%                            |
| State University Grants  Base Budget (Source of Funds)        | 17,396,400<br>148,249,309  | 0                          | 17,396,400<br>148,249,309     | 100.00%                   |                                        |                                    |
|                                                               | 1 10,2 10,000              | •                          | 1 10,2 10,000                 | 10010070                  |                                        |                                    |
| Use of Funds                                                  |                            |                            |                               |                           |                                        |                                    |
| Academic Affairs                                              | 00 440 004                 |                            |                               |                           |                                        |                                    |
| Salaries and Benefits                                         | 39,148,304                 | 20,874,333                 | 60,022,637                    |                           |                                        |                                    |
| Operating Expenses Subtotal Instruction                       | 1,456,577<br>40,604,881    | 20,874,333                 | 1,456,577<br>61,479,214       | 41.47%                    | 61,479,214                             | 46.98%                             |
| Salaries and Benefits                                         | 11,012,974                 | 5,872,246                  | 16,885,220                    | 41.47 /0                  | 01,479,214                             | 40.90 %                            |
| Operating Expenses                                            | 1,480,723                  | 0,072,240                  | 1,480,723                     |                           |                                        |                                    |
| Total Academic Affairs                                        | 53,098,578                 | 26,746,579                 | 79,845,157                    | 53.86%                    | 79,845,157                             | 61.02%                             |
| Business and Administrative Services                          |                            |                            |                               |                           |                                        |                                    |
| Salaries and Benefits                                         | 4,956,760                  | 2,643,002                  | 7,599,762                     |                           |                                        |                                    |
| Operating Expenses                                            | 2,137,800                  |                            | 2,137,800                     |                           |                                        |                                    |
| Subtotal Information Technology Services                      | 7,094,560                  | 2,643,002                  | 9,737,562                     | 6.57%                     | 9,737,562                              | 7.44%                              |
| Salaries and Benefits                                         | 10,695,164                 | 5,702,786                  | 16,397,950                    |                           |                                        |                                    |
| Operating Expenses  Total Business and Adminstrative Services | 2,078,200<br>19,867,924    | 8,345,789                  | 2,078,200<br>28,213,713       | 19.03%                    | 28,213,713                             | 21.56%                             |
| President                                                     |                            |                            |                               |                           |                                        |                                    |
| Salaries and Benefits                                         | 1,093,700                  | 583,174                    | 1,676,874                     |                           |                                        |                                    |
| Operating Expenses                                            | 340,700                    | 000,111                    | 340,700                       |                           |                                        |                                    |
| Total President                                               | 1,434,400                  | 583,174                    | 2,017,574                     | 1.36%                     | 2,017,574                              | 1.54%                              |
| Student Affairs                                               |                            |                            |                               |                           |                                        |                                    |
| Salaries and Benefits                                         | 3,969,092                  | 2,116,366                  | 6,085,458                     |                           |                                        |                                    |
| Operating Expenses                                            | 803,000                    |                            | 803,000                       |                           |                                        |                                    |
| Subtotal Athletics                                            | 4,772,092                  | 2,116,366                  | 6,888,458                     | 4.65%                     | 6,888,458                              | 5.26%                              |
| Salaries and Benefits                                         | 2,535,306                  | 1,351,855                  | 3,887,161                     |                           |                                        |                                    |
| Operating Expenses                                            | 298,600                    | 2.400.004                  | 298,600                       | 7 470/                    | 44.074.040                             | 0.400/                             |
| Total Student Affairs                                         | 7,605,998                  | 3,468,221                  | 11,074,219                    | 7.47%                     | 11,074,219                             | 8.46%                              |
| University Advancement                                        |                            |                            |                               |                           |                                        |                                    |
| Salaries and Benefits                                         | 1,883,400                  | 1,004,251                  | 2,887,651                     |                           |                                        |                                    |
| Operating Expenses  Total University Advancement              | 0<br>                      | 1,004,251                  | <u>0</u><br>2,887,651         | 1.95%                     | 2,887,651                              | 2.21%                              |
| Cabinet Budget                                                | 83,890,300                 | 40,148,013                 | 124,038,313                   | 83.67%                    | 124,038,313                            | 94.79%                             |
| -                                                             | 03,030,300                 | 40,140,013                 | 124,030,313                   | 03.07 /6                  | 124,030,313                            | 34.1370                            |
| Campus Wide                                                   | 10 110 515                 | (40 440 545)               | _                             |                           |                                        |                                    |
| Centralized Benefits                                          | 40,148,013                 | (40,148,013)               | 0                             |                           |                                        |                                    |
| Other Institutional Costs * Total Campus Wide                 | 6,814,596<br>46,962,609    | (40,148,013)               | 6,814,596<br>6,814,596        | 4.60%                     | 6,814,596                              | 5.21%                              |
| ·                                                             |                            | (40,140,013)               |                               |                           |                                        |                                    |
| Net Operating Budget                                          | 130,852,909                | 0                          | 130,852,909                   | 88.27%                    | 130,852,909                            | 100.00%                            |
| State University Grants                                       | 17,396,400                 | 0                          | 17,396,400                    | 11.73%                    |                                        |                                    |
| Base Budget (Use of Funds)                                    | 148,249,309                | 0                          | 148,249,309                   | 100.00%                   |                                        |                                    |
| Total Salaries and Benefits                                   | 75,294,700                 | 40,148,013                 | 115,442,713                   | 77.87%                    |                                        | 88.22%                             |