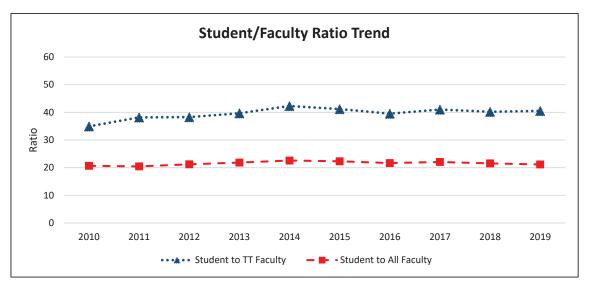

#### CHAPTER 7 UNIVERSITY FACULTY, STAFF, AND MANAGEMENT STATISTICS

Total Faculty Profile - 10 year

Total Faculty Tenure Density Trend - 10 year

Total Staff by Headcount - 10 year

Total Management by Headcount - 10 year