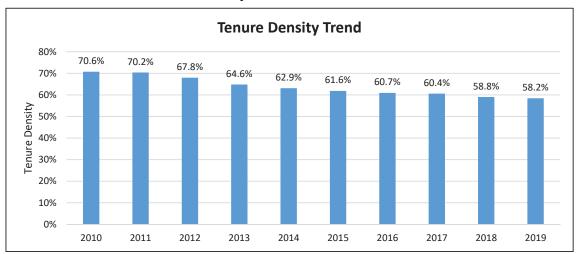

#### CHAPTER 7 UNIVERSITY FACULTY, STAFF, AND MANAGEMENT STATISTICS

Total Faculty Profile - 10 year

Total Faculty Tenure Density Trend - 10 year

Total Staff by Headcount - 10 year

Total Management by Headcount - 10 year