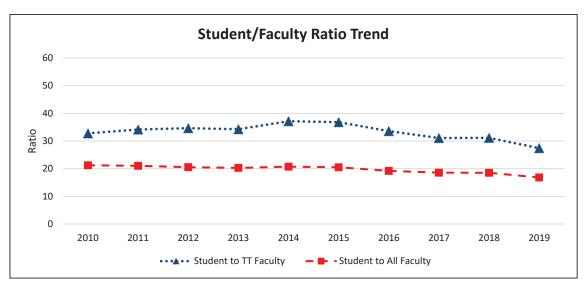

#### CHAPTER 7 UNIVERSITY FACULTY, STAFF, AND MANAGEMENT STATISTICS

Total Faculty Profile - 10 year

Total Faculty Tenure Density Trend - 10 year

Total Staff by Headcount - 10 year

Total Management by Headcount - 10 year