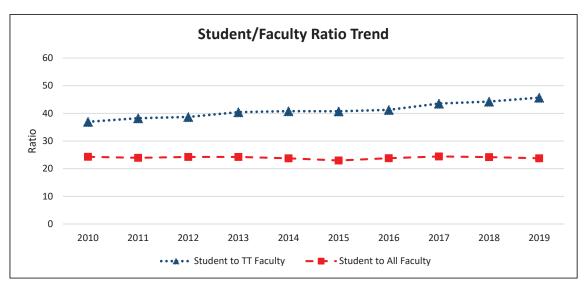

#### CHAPTER 7 UNIVERSITY FACULTY, STAFF, AND MANAGEMENT STATISTICS

Total Faculty Profile - 10 year

Total Faculty Tenure Density Trend - 10 year

Total Staff by Headcount - 10 year

Total Management by Headcount - 10 year