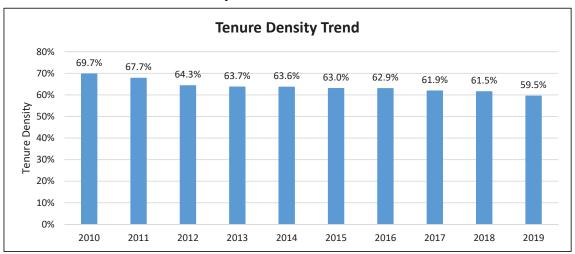

#### CHAPTER 7 UNIVERSITY FACULTY, STAFF, AND MANAGEMENT STATISTICS

Total Faculty Profile - 10 year

Total Faculty Tenure Density Trend - 10 year

Total Staff by Headcount - 10 year

Total Management by Headcount - 10 year