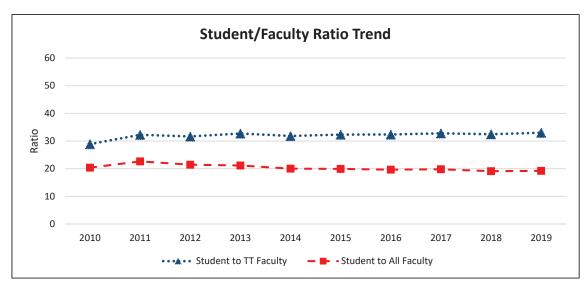

#### CHAPTER 7 UNIVERSITY FACULTY, STAFF, AND MANAGEMENT STATISTICS

Total Faculty Profile - 10 year

Total Faculty Tenure Density Trend - 10 year

Total Staff by Headcount - 10 year

Total Management by Headcount - 10 year