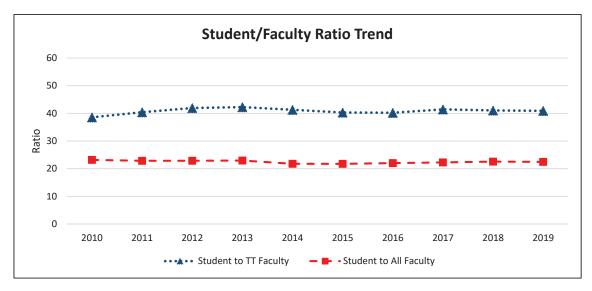

#### CHAPTER 7 UNIVERSITY FACULTY, STAFF, AND MANAGEMENT STATISTICS

Total Faculty Profile - 10 year

Total Faculty Tenure Density Trend - 10 year

Total Staff by Headcount - 10 year

Total Management by Headcount - 10 year