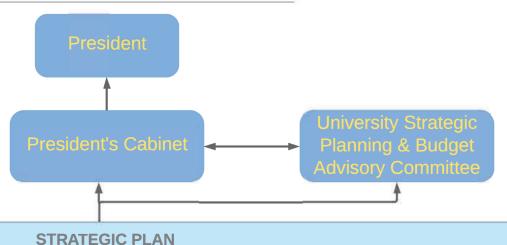

#### CHAPTER 1 UNIVERSITY STRATEGIC PLANNING AND BUDGET ADVISORY COMMITTEE (USP&BAC)

Committee Charter

## UNIVERSITY STRATEGIC PLANNING AND BUDGET ADVISORY COMMITTEE

• Commitee Charter

#### Intent

The intent of the University Strategic Planning and Budget Advisory Committee (USP&BAC) is to monitor progress towards the achievement of the University's strategic plan and related goals and objectives.

#### <u>Purpose</u>

The purpose of the USP&BAC is to review institutional metrics and data, and to provide input on the budgetary strategy to support the plan.

#### **Objectives**

The objective of the USP&BAC is to advise the President on campus budget matters and make priority recommendations for supporting the academic mission and maintaining institutional viability in light of fiscal challenges and opportunities.