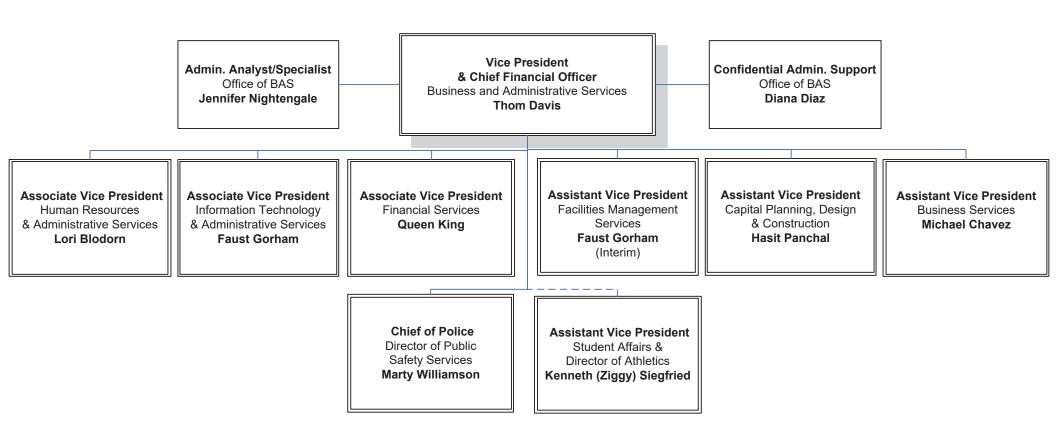

| Ana Santos        |
| 11. Strategic Plan Staff Support                        | Jorge Villatoro   |

#### Meetings:

The meetings of the USP&BAC shall be at least twice per year, one in the spring semester (strategic planning emphasis) and one in the fall semester (budget advisory emphasis), with additional meetings scheduled as requested by the chair.



### Chapter 2

### **UNIVERSITY ORGANIZATION CHARTS**

- Office of the President
- Academic Affairs
- Business and Administrative Services
- Student Affairs
- University Advancement



#### California State University, Bakersfield

### PRESIDENT ORGANIZATIONAL CHART





#### California State University, Bakersfield

## ACADEMIC AFFAIRS ORGANIZATIONAL CHART





### BUSINESS & ADMINISTRATIVE SERVICES (BAS) ORGANIZATIONAL CHART





#### California State University, Bakersfield

## STUDENT AFFAIRS ORGANIZATIONAL CHART



#### California State University, Bakersfield

## UNIVERSITY ADVANCEMENT ORGANIZATIONAL CHART





### Chapter 3

## **UNIVERSITY BASE BUDGET** 2019-2020

- Base Budget Definitions
- Base Budget Shared Governance
- Base Budget Calendar/Cycle
- Base Budget Operating Fund Allocation
- Base Budget Salaries Allocation
- Base Budget Graduation Initiative 2025
- Base Budget Operating Reserves
- Base Budget CSU System Status 2020-21

#### **BASE BUDGET DEFINITIONS**

The Base Budget is the California State University, Bakersfield (CSUB) General Operating Fund (BK001) Budget. This budget includes sources of funds received annually from the state of California primarily from state general appropriations, s