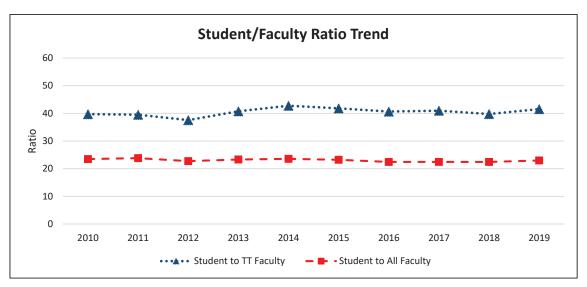

#### CHAPTER 7 UNIVERSITY FACULTY, STAFF, AND MANAGEMENT STATISTICS

Total Faculty Profile - 10 year

Total Faculty Tenure Density Trend - 10 year

Total Staff by Headcount - 10 year

Total Management by Headcount - 10 year