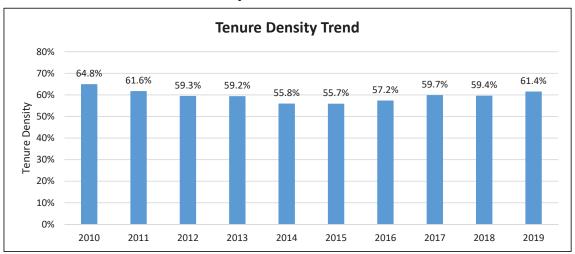

#### CHAPTER 7 UNIVERSITY FACULTY, STAFF, AND MANAGEMENT STATISTICS

Total Faculty Profile - 10 year

Total Faculty Tenure Density Trend - 10 year

Total Staff by Headcount - 10 year

Total Management by Headcount - 10 year