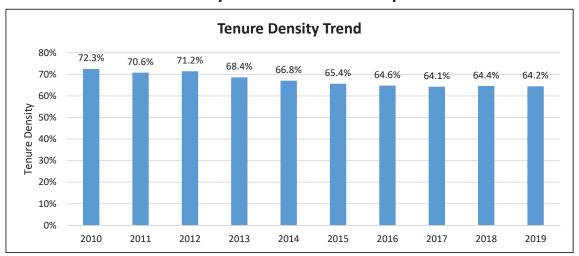

#### CHAPTER 7 UNIVERSITY FACULTY, STAFF, AND MANAGEMENT STATISTICS

Total Faculty Profile - 10 year

Total Faculty Tenure Density Trend - 10 year

Total Staff by Headcount - 10 year

Total Management by Headcount - 10 year