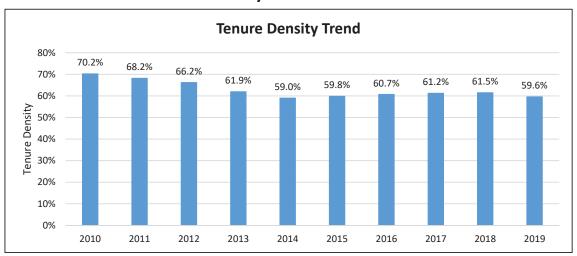

#### CHAPTER 7 UNIVERSITY FACULTY, STAFF, AND MANAGEMENT STATISTICS

Total Faculty Profile - 10 year

Total Faculty Tenure Density Trend - 10 year

Total Staff by Headcount - 10 year

Total Management by Headcount - 10 year