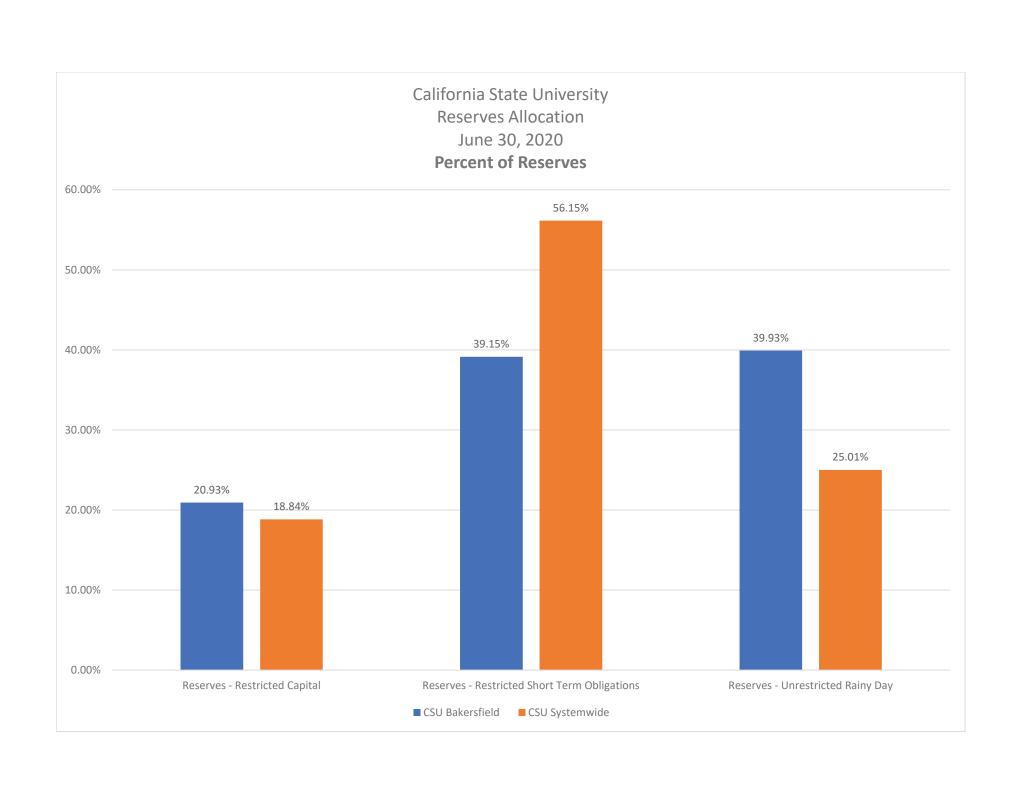

#### **BASE BUDGET DEFINITIONS**

The Base Budget is the California State University, Bakersfield (CSUB) General Operating Fund (BK001) Budget. This budget includes sources of funds received annually from the state of California primarily from state general appropriations, state approved fees for tuition, and state university grant appropriations.

The Net Operating Budget represents the annual source of funds available to the CSUB for general appropriations/expenditures and excludes the state university grant appropriations funds, which are not available for general appropriations/expenditures but are restricted to student financial aid allocations/expenditures based on specified criteria.

The Net Operating Budget plus the state university grant is known as the Base Budget.