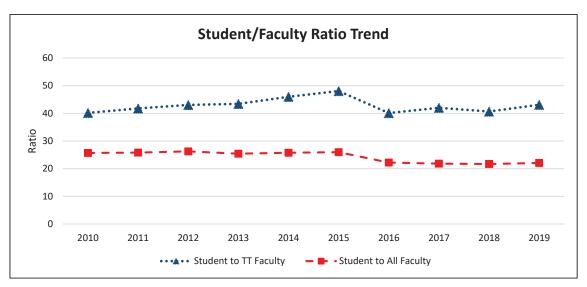

#### CHAPTER 7 UNIVERSITY FACULTY, STAFF, AND MANAGEMENT STATISTICS

Total Faculty Profile - 10 year

Total Faculty Tenure Density Trend - 10 year

Total Staff by Headcount - 10 year

Total Management by Headcount - 10 year