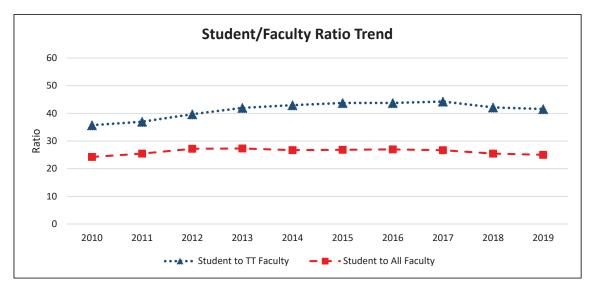

#### CHAPTER 7 UNIVERSITY FACULTY, STAFF, AND MANAGEMENT STATISTICS

Total Faculty Profile - 10 year

Total Faculty Tenure Density Trend - 10 year

Total Staff by Headcount - 10 year

Total Management by Headcount - 10 year