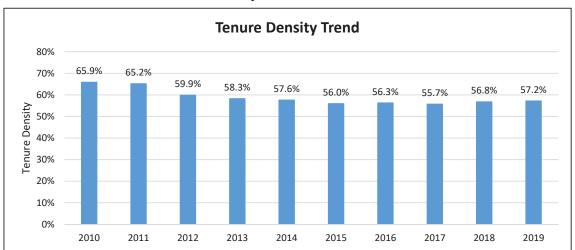

#### CHAPTER 7 UNIVERSITY FACULTY, STAFF, AND MANAGEMENT STATISTICS

Total Faculty Profile - 10 year

Total Faculty Tenure Density Trend - 10 year

Total Staff by Headcount - 10 year

Total Management by Headcount - 10 year