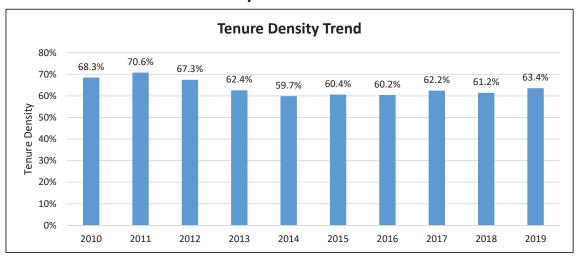

#### CHAPTER 7 UNIVERSITY FACULTY, STAFF, AND MANAGEMENT STATISTICS

Total Faculty Profile - 10 year

Total Faculty Tenure Density Trend - 10 year

Total Staff by Headcount - 10 year

Total Management by Headcount - 10 year