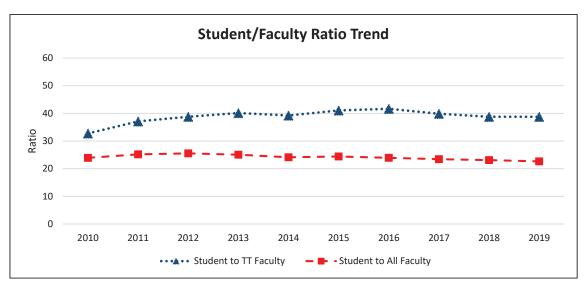

#### CHAPTER 7 UNIVERSITY FACULTY, STAFF, AND MANAGEMENT STATISTICS

Total Faculty Profile - 10 year

Total Faculty Tenure Density Trend - 10 year

Total Staff by Headcount - 10 year

Total Management by Headcount - 10 year