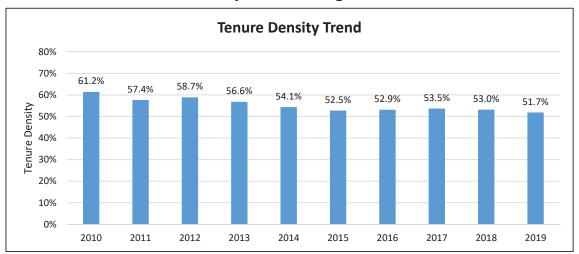

#### CHAPTER 7 UNIVERSITY FACULTY, STAFF, AND MANAGEMENT STATISTICS

Total Faculty Profile - 10 year

Total Faculty Tenure Density Trend - 10 year

Total Staff by Headcount - 10 year

Total Management by Headcount - 10 year