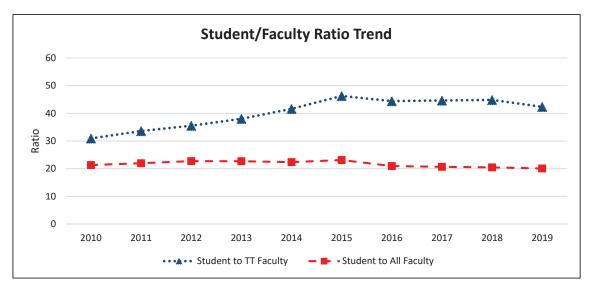

#### CHAPTER 7 UNIVERSITY FACULTY, STAFF, AND MANAGEMENT STATISTICS

Total Faculty Profile - 10 year

Total Faculty Tenure Density Trend - 10 year

Total Staff by Headcount - 10 year

Total Management by Headcount - 10 year