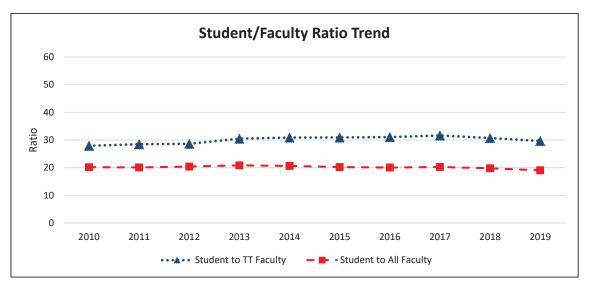

#### CHAPTER 7 UNIVERSITY FACULTY, STAFF, AND MANAGEMENT STATISTICS

Total Faculty Profile - 10 year

Total Faculty Tenure Density Trend - 10 year

Total Staff by Headcount - 10 year

Total Management by Headcount - 10 year