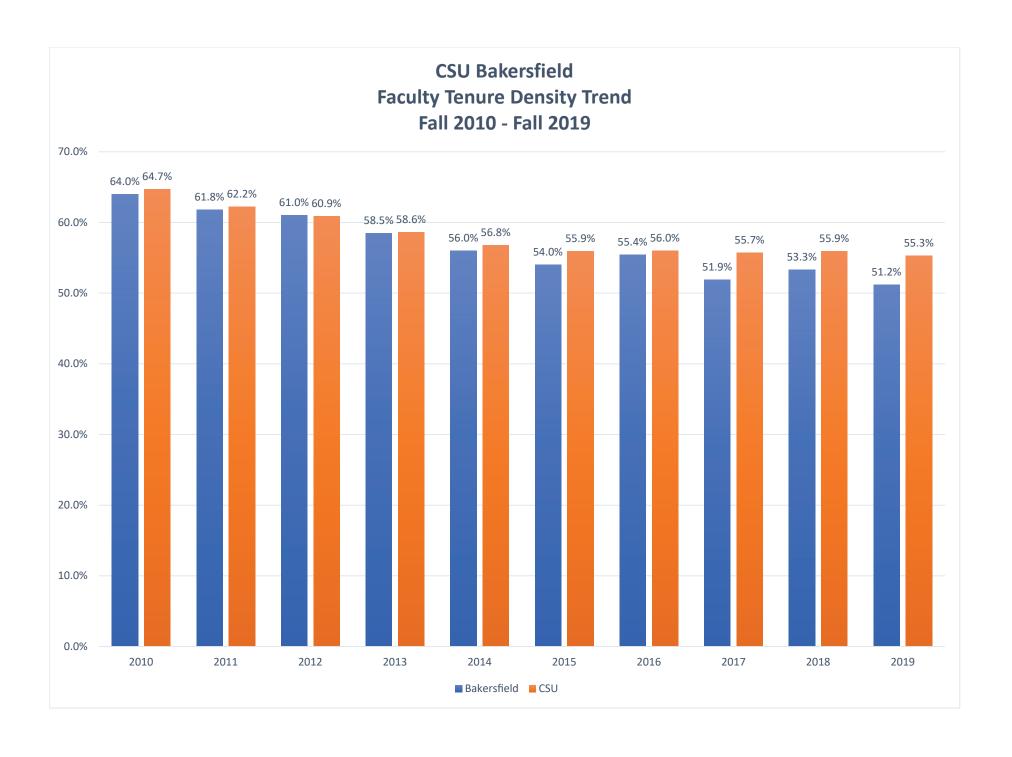

#### CHAPTER 7 UNIVERSITY FACULTY, STAFF, AND MANAGEMENT STATISTICS

Total Faculty Profile - 10 year

Total Faculty Tenure Density Trend - 10 year

Total Staff by Headcount - 10 year

Total Management by Headcount - 10 year