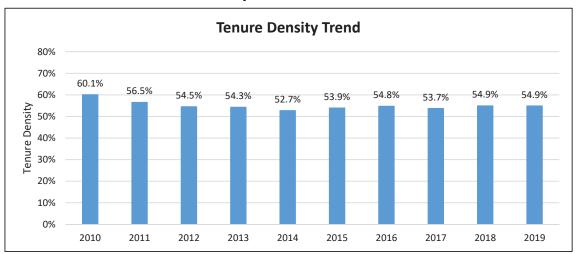

#### CHAPTER 7 UNIVERSITY FACULTY, STAFF, AND MANAGEMENT STATISTICS

Total Faculty Profile - 10 year

Total Faculty Tenure Density Trend - 10 year

Total Staff by Headcount - 10 year

Total Management by Headcount - 10 year