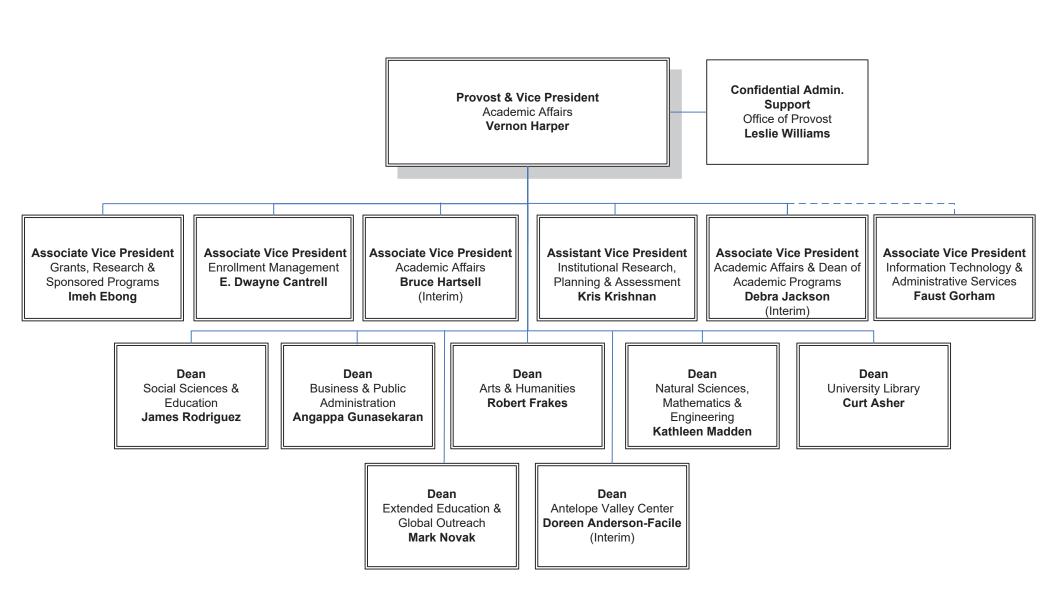

Jennifer Self     |
| 10. Strategic Plan Staff Support                        | Ana Santos        |
| 11. Strategic Plan Staff Support                        | Jorge Villatoro   |

#### Meetings:

The meetings of the USP&BAC shall be at least twice per year, one in the spring semester (strategic planning emphasis) and one in the fall semester (budget advisory emphasis), with additional meetings scheduled as requested by the chair.



### Chapter 2

### **UNIVERSITY ORGANIZATION CHARTS**

- Office of the President
- Academic Affairs
- Business and Administrative Services
- Student Affairs
- University Advancement



#### California State University, Bakersfield

### PRESIDENT ORGANIZATIONAL CHART





#### California State University, Bakersfield

## ACADEMIC AFFAIRS ORGANIZATIONAL CHART





### BUSINESS & ADMINISTRATIVE SERVICES (BAS) ORGANIZATIONAL CHART





#### California State University, Bakersfield

## STUDENT AFFAIRS ORGANIZATIONAL CHART



#### California State University, Bakersfield

## UNIVERSITY ADVANCEMENT ORGANIZATIONAL CHART





### Chapter 3

## **UNIVERSITY BASE BUDGET** 2019-2020

- Base Budget Definitions
- Base Budget Shared Governance
- Base Budget Calendar/Cycle
- Base Budget Operating Fund Allocation
- Base Budget Salaries Allocation
- Base Budget Graduation Initiative 2025
- Base Budget Operating Reserves
- Base Budget CSU System Status 2020-21

#### **BASE BUDGET DEFINITIONS**

The Base Budget is the California State University, Bakersfield (CSUB) General Operating Fund (BK001) Budget. This budget includes sources of funds received annually from