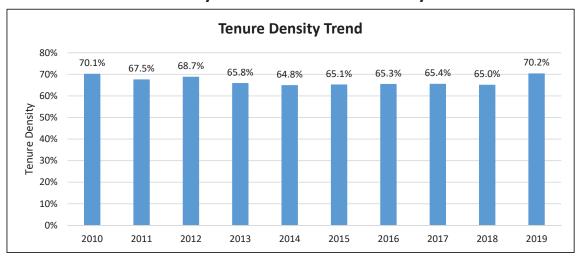

#### CHAPTER 7 UNIVERSITY FACULTY, STAFF, AND MANAGEMENT STATISTICS

Total Faculty Profile - 10 year

Total Faculty Tenure Density Trend - 10 year

Total Staff by Headcount - 10 year

Total Management by Headcount - 10 year