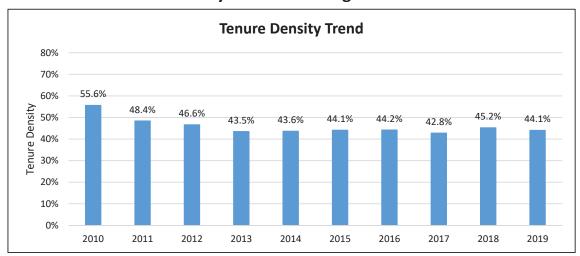

#### CHAPTER 7 UNIVERSITY FACULTY, STAFF, AND MANAGEMENT STATISTICS

Total Faculty Profile - 10 year

Total Faculty Tenure Density Trend - 10 year

Total Staff by Headcount - 10 year

Total Management by Headcount - 10 year