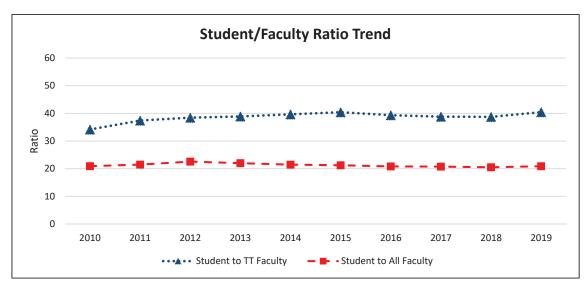

#### CHAPTER 7 UNIVERSITY FACULTY, STAFF, AND MANAGEMENT STATISTICS

Total Faculty Profile - 10 year

Total Faculty Tenure Density Trend - 10 year

Total Staff by Headcount - 10 year

Total Management by Headcount - 10 year