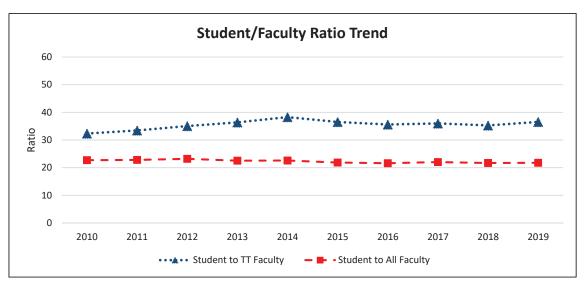

#### CHAPTER 7 UNIVERSITY FACULTY, STAFF, AND MANAGEMENT STATISTICS

Total Faculty Profile - 10 year

Total Faculty Tenure Density Trend - 10 year

Total Staff by Headcount - 10 year

Total Management by Headcount - 10 year