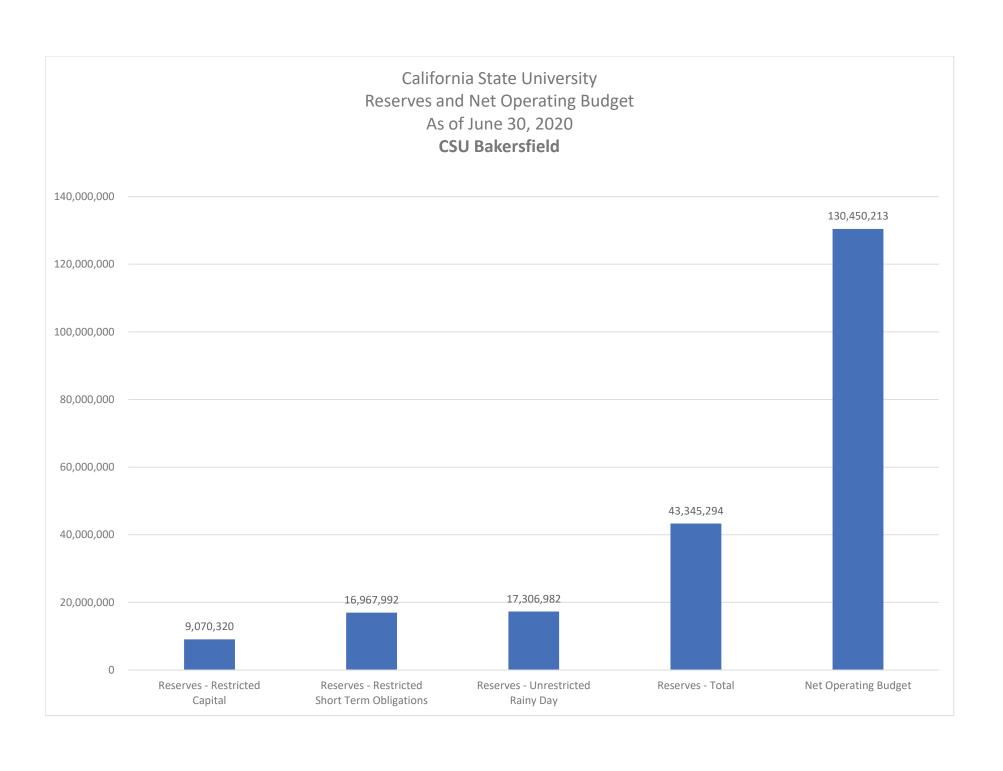

#### **BASE BUDGET DEFINITIONS**

The Base Budget is the California State University, Bakersfield (CSUB) General Operating Fund (BK001) Budget. This budget includes sources of funds received annually from the state of California primarily from state general appropriations, state approved fees for tuition, and state university grant appropriations.

The Net Operating Budget represents the annual source of funds available to the CSUB for general appropriations/expenditures and excludes the state university grant appropriations funds, which are not available for general appropriations/expenditures but are restricted to student financial aid allocations/expenditures based on specified criteria.

The Net Operating Budget plus the state university grant is known as the Base Budget.