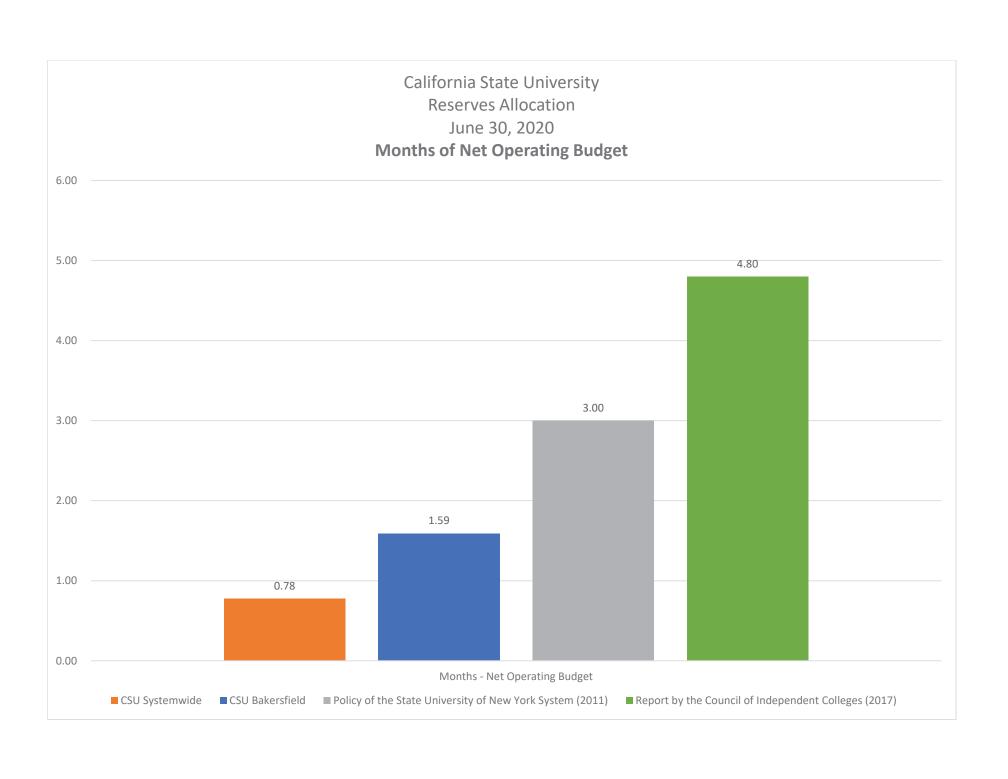

| 17,396,400                    | 11.73%                    |                                        |                                    |
| Base Budget (Use of Funds)                                    | 148,249,309                | 0                          | 148,249,309                   | 100.00%                   |                                        |                                    |
| Total Salaries and Benefits                                   | 75,294,700                 | 40,148,013                 | 115,442,713                   | 77.87%                    |                                        | 88.22%                             |

 $<sup>^{\</sup>star}$  Campus wide insurance, memberships, utilities, deferred maintenance, etc.





















# Chapter 4 UNIVERSITY SELF SUPPORTING (ENTERPRISE) BUDGETS 2019-2020

- Campus Programming
- Extended Education and Global Outreach
- Health Service
- Lottery
- Parking

## CSU Bakersfield Campus Programming Budget 2019-20

| Sources of Funds                      |         |
|---------------------------------------|---------|
| Campus Programming Fee                | 205,400 |
| Interest Income                       | -       |
| Other                                 | -       |
| Total Source of Funds                 | 205,400 |
| Uses of Funds                         |         |
| Salaries and Benefits                 | 101,700 |
| Operating Expenses                    | 103,300 |
| Cost Recovery to the University       | 400     |
| Transfer to Capital Projects          | -