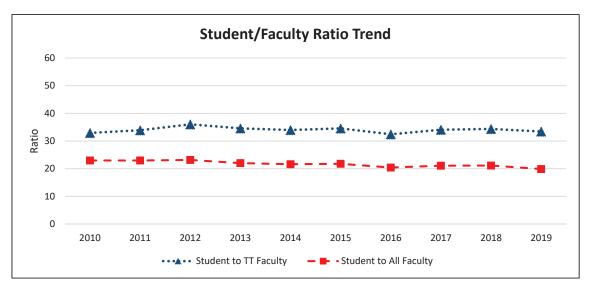

#### CHAPTER 7 UNIVERSITY FACULTY, STAFF, AND MANAGEMENT STATISTICS

Total Faculty Profile - 10 year

Total Faculty Tenure Density Trend - 10 year

Total Staff by Headcount - 10 year

Total Management by Headcount - 10 year