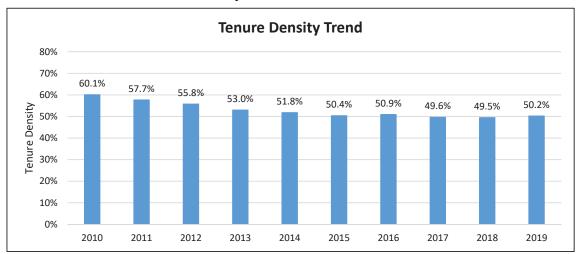

#### CHAPTER 7 UNIVERSITY FACULTY, STAFF, AND MANAGEMENT STATISTICS

Total Faculty Profile - 10 year

Total Faculty Tenure Density Trend - 10 year

Total Staff by Headcount - 10 year

Total Management by Headcount - 10 year