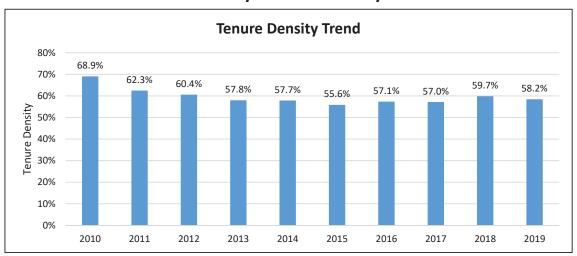

#### CHAPTER 7 UNIVERSITY FACULTY, STAFF, AND MANAGEMENT STATISTICS

Total Faculty Profile - 10 year

Total Faculty Tenure Density Trend - 10 year

Total Staff by Headcount - 10 year

Total Management by Headcount - 10 year