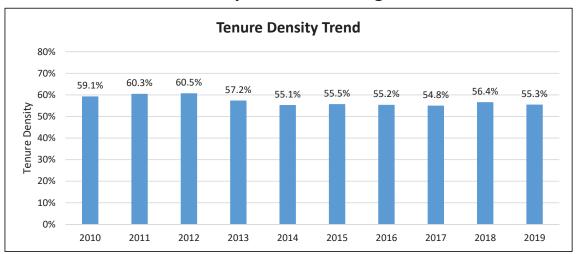

#### CHAPTER 7 UNIVERSITY FACULTY, STAFF, AND MANAGEMENT STATISTICS

Total Faculty Profile - 10 year

Total Faculty Tenure Density Trend - 10 year

Total Staff by Headcount - 10 year

Total Management by Headcount - 10 year