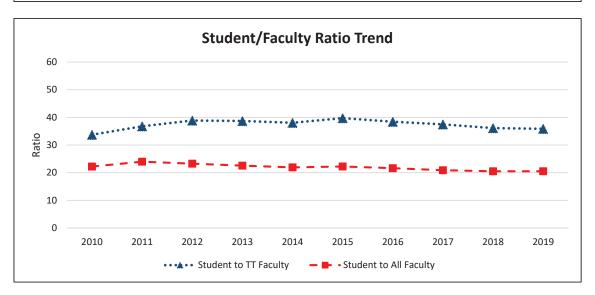

#### CHAPTER 7 UNIVERSITY FACULTY, STAFF, AND MANAGEMENT STATISTICS

Total Faculty Profile - 10 year

Total Faculty Tenure Density Trend - 10 year

Total Staff by Headcount - 10 year

Total Management by Headcount - 10 year