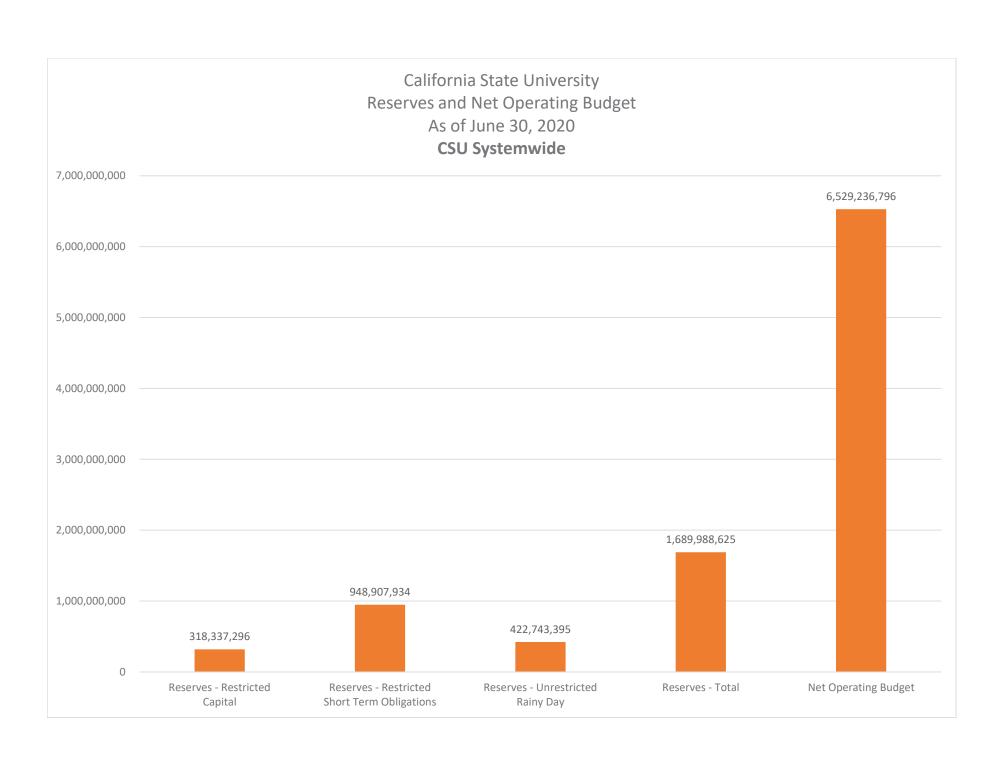

#### **BASE BUDGET DEFINITIONS**

The Base Budget is the California State University, Bakersfield (CSUB) General Operating Fund (BK001) Budget. This budget includes sources of funds received annually from the state of California primarily from state general appropriations, state approved fees for tuition, and state university grant appropriations.

The Net Operating Budget represents the annual source of funds available to the CSUB for general appropriations/expenditures and excludes the state university grant appropriations funds, which are not available for general appropriations/expenditures but are restricted to student financial aid allocations/expenditures based on specified criteria.

The Net Operating Budget plus the state university grant is known as the Base Budget.