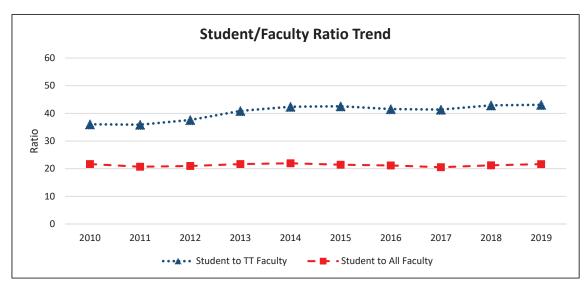

#### CHAPTER 7 UNIVERSITY FACULTY, STAFF, AND MANAGEMENT STATISTICS

Total Faculty Profile - 10 year

Total Faculty Tenure Density Trend - 10 year

Total Staff by Headcount - 10 year

Total Management by Headcount - 10 year