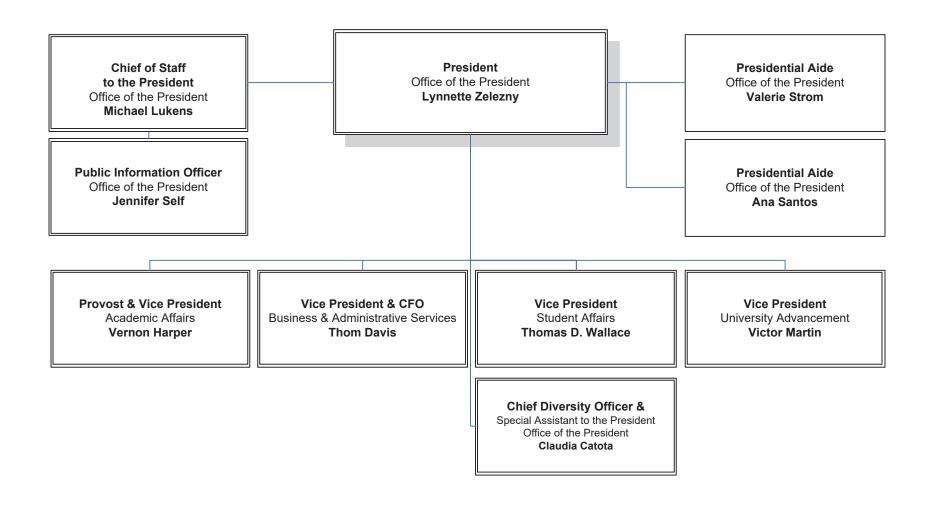

### PRESIDENT ORGANIZATIONAL CHART

#### Membership

The membership of the USP&BAC shall consist of the following (with the co-chairs of the five strategic goals identified as (1), (2), (3), (4) and (5), respectively):

| 4 | D 11 .     | $\sim$ 1 · |  |
|---|------------|------------|--|
| 1 | President. | (Thair     |  |

2. Provost and Vice President for Academic Affairs

3. Vice President and Chief Financial Officer

4. Vice President for Student Affairs

5. Vice President for University Advancement

6. Chief Diversity Officer and Special Assistant to the President

7. Chief of Staff to the President

8. Academic Senate Chair

9. Academic Senate Budget and Planning Committee Chair

10. Faculty Representative and Goal Co-lead

11. Faculty Representative and Goal Co-lead

12. Interim Faculty Representative and Goal Co-lead

23. Chief Human Resources Officer

24. Chief Information Officer

25. Chair, CSUB Foundation Board or designee

26. Chair, CSUB President's Community Advisory

27. CSUB Alumni Association Chair or designee

Dr. Lynnette Zelezny Dr. Vernon Harper (2), (3)