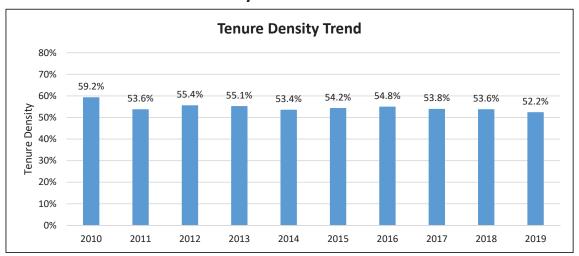

#### CHAPTER 7 UNIVERSITY FACULTY, STAFF, AND MANAGEMENT STATISTICS

Total Faculty Profile - 10 year

Total Faculty Tenure Density Trend - 10 year

Total Staff by Headcount - 10 year

Total Management by Headcount - 10 year