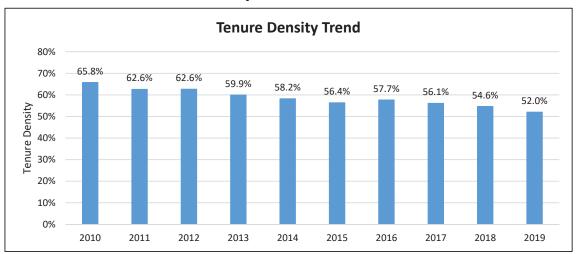

#### CHAPTER 7 UNIVERSITY FACULTY, STAFF, AND MANAGEMENT STATISTICS

Total Faculty Profile - 10 year

Total Faculty Tenure Density Trend - 10 year

Total Staff by Headcount - 10 year

Total Management by Headcount - 10 year