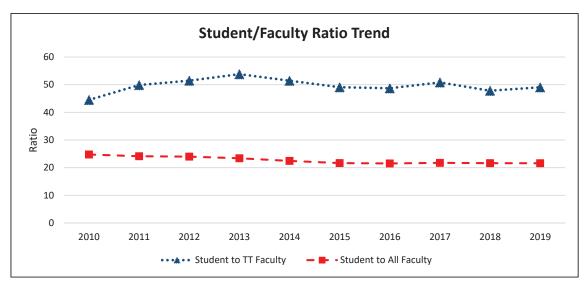

#### CHAPTER 7 UNIVERSITY FACULTY, STAFF, AND MANAGEMENT STATISTICS

Total Faculty Profile - 10 year

Total Faculty Tenure Density Trend - 10 year

Total Staff by Headcount - 10 year

Total Management by Headcount - 10 year