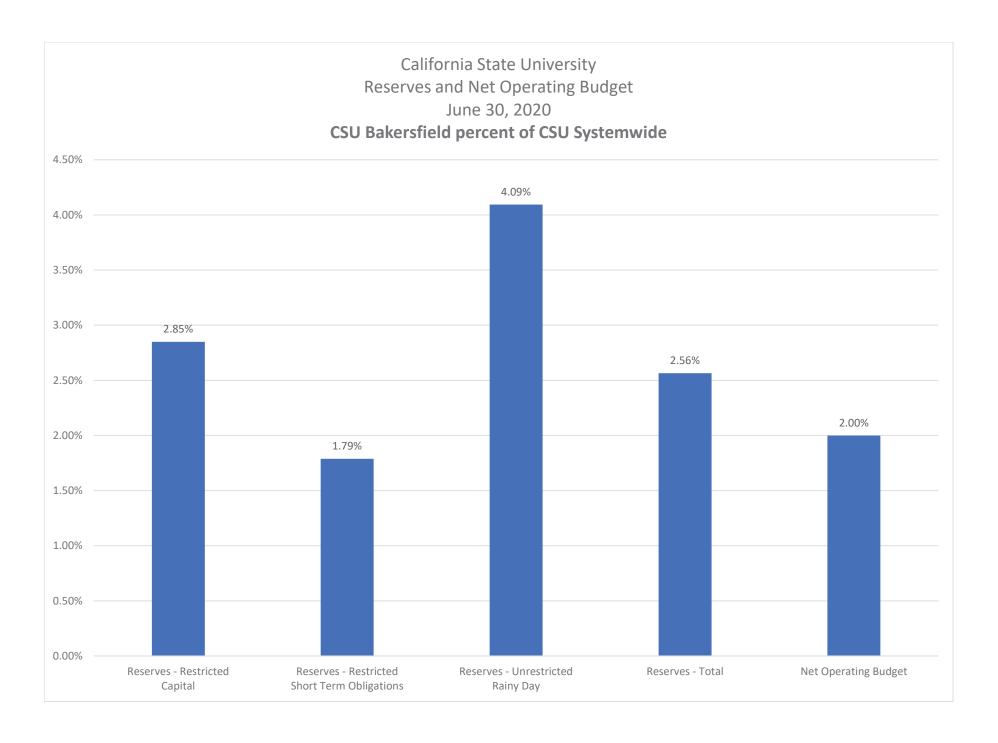

#### **BASE BUDGET DEFINITIONS**

The Base Budget is the California State University, Bakersfield (CSUB) General Operating Fund (BK001) Budget. This budget includes sources of funds received annually from the state of California primarily from state general appropriations, state approved fees for tuition, and state university grant appropriations.

The Net Operating Budget represents the annual source of funds available to the CSUB for general appropriations/expenditures and excludes the state university grant appropriations funds, which are not available for general appropriations/expenditures but are restricted to student financial aid allocations/expenditures based on specified criteria.

The Net Operating Budget plus the state university grant is known as the Base Budget.