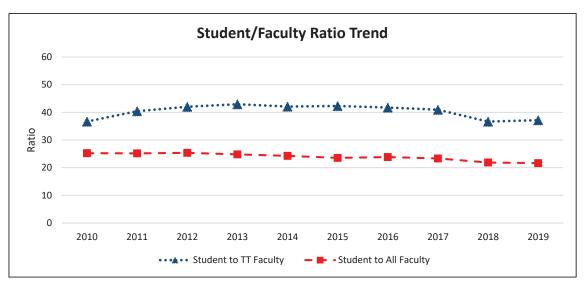

#### CHAPTER 7 UNIVERSITY FACULTY, STAFF, AND MANAGEMENT STATISTICS

Total Faculty Profile - 10 year

Total Faculty Tenure Density Trend - 10 year

Total Staff by Headcount - 10 year

Total Management by Headcount - 10 year