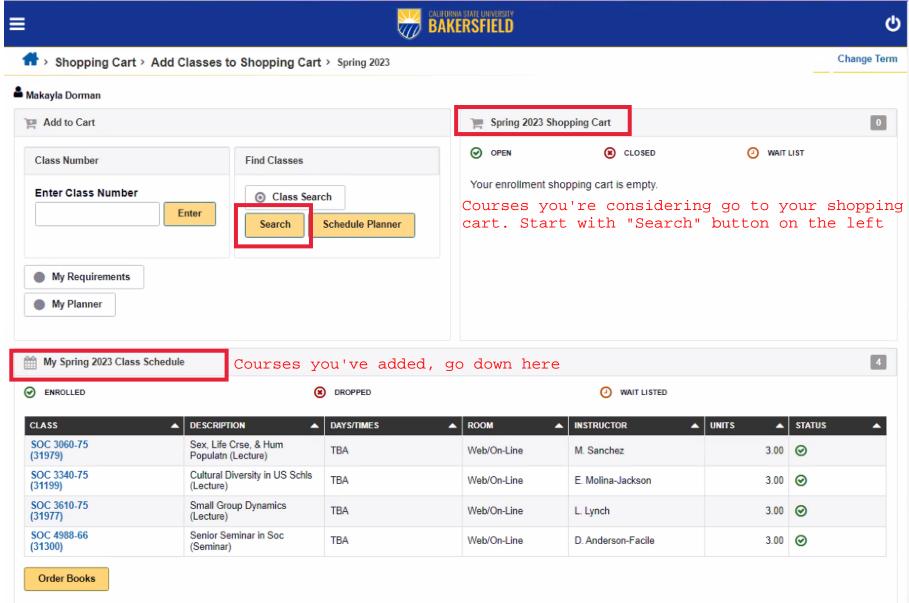

## HOW TO REGISTER FOR CLASSES (QUICK GUIDE)

WATCH
VIDEO
TUTORIAL:

- 1. Makes sure it's the correct term.
- 2. Select as Subject when searching for major classes (no subject if searching for General Education).
- 3. Click on "Additional Search Criteria" to show filters
- 4. Select "Location"
   filter as
   "Antelope Valley"
- 5.Click "Search" button
   to see results
- 6.Once in results, you can "select" the class to add it to your shopping cart.