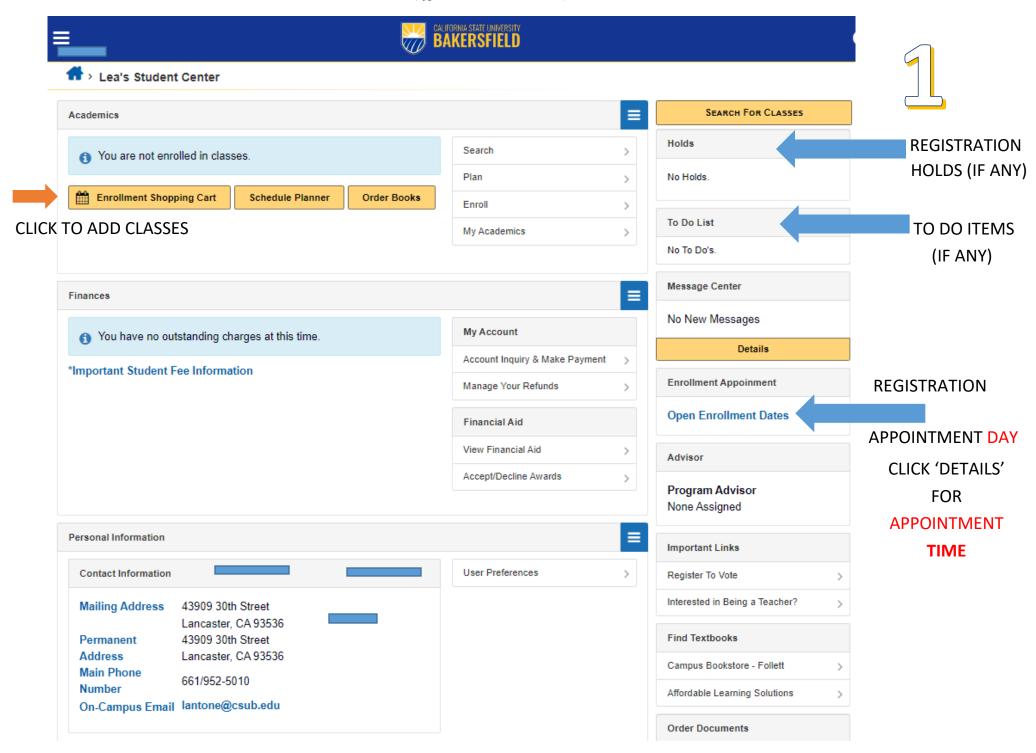

## HOW TO REGISTER FOR CLASSES (QUICK GUIDE)

WATCH
VIDEO
TUTORIAL:

- 1. Makes sure it's the correct term.
- 2. Select as Subject when searching for major classes (no subject if searching for General Education).
- 3. Click on "Additional Search Criteria" to show filters
- 4. Select "Location"
   filter as
   "Antelope Valley"
- 5.Click "Search" button
   to see results
- 6.Once in results, you can "select" the class to add it to your shopping cart.