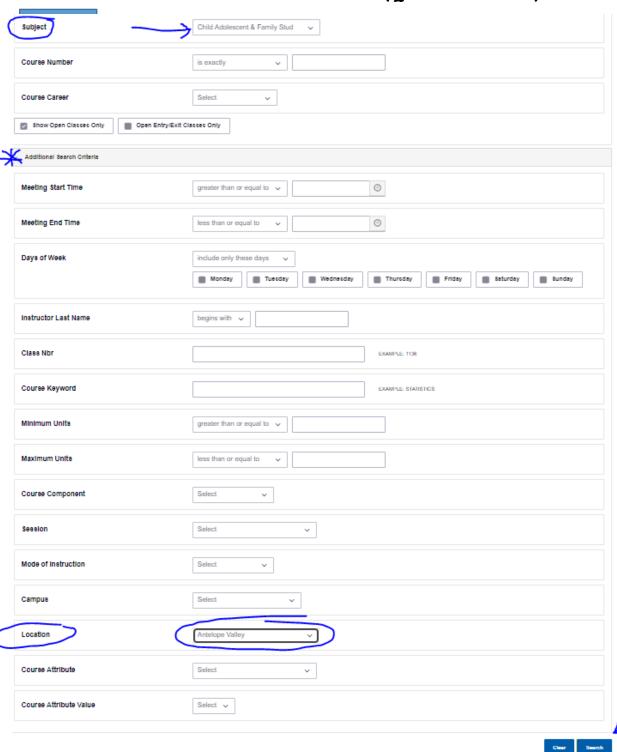

## HOW TO REGISTER FOR CLASSES (QUICK GUIDE)

WATCH
VIDEO
TUTORIAL:

- 1. Makes sure it's the correct term.
- 2. Select as Subject when searching for major classes (no subject if searching for General Education).
- 3. Click on "Additional Search Criteria" to show filters
- 4. Select "Location"
   filter as
   "Antelope Valley"
- 5.Click "Search" button
   to see results
- 6.Once in results, you can "select" the class to add it to your shopping cart.