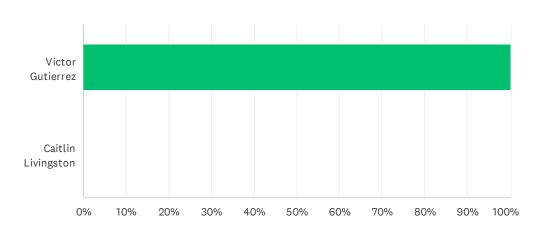

### Q12 Please choose ONE candidate:

| ANSWER CHOICES     | RESPONSES  |    |
|--------------------|------------|----|
| Victor Gutierrez   | 100.00% 55 | 56 |
| Caitlin Livingston | 0.00%      | 0  |
| TOTAL              | 55         | 56 |