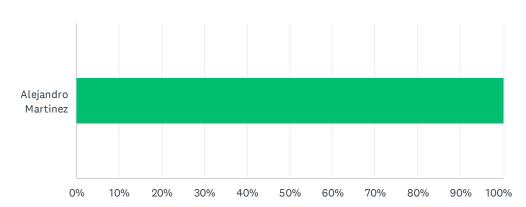

# Q3 Please choose ONE candidate:

| ANSWER CHOICES     | RESPONSES |     |
|--------------------|-----------|-----|
| Alejandro Martinez | 100.00%   | 562 |
| TOTAL              |           | 562 |