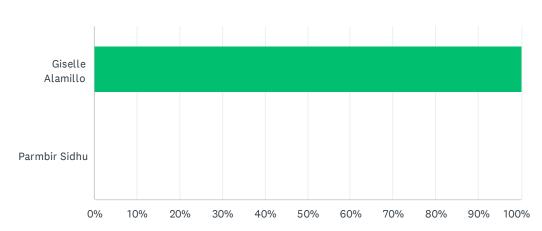

### Q10 Please choose ONE candidate:

| ANSWER CHOICES   | RESPONSES |     |
|------------------|-----------|-----|
| Giselle Alamillo | 100.00%   | 565 |
| Parmbir Sidhu    | 0.00%     | 0   |
| TOTAL            |           | 565 |