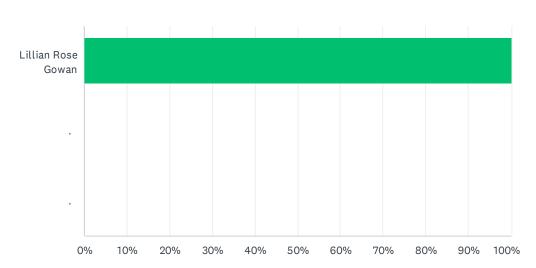

### Q14 Please choose ONE candidate:

| ANSWER CHOICES     | RESPONSES |     |
|--------------------|-----------|-----|
| Lillian Rose Gowan | 100.00%   | 564 |
|                    | 0.00%     | 0   |
|                    | 0.00%     | 0   |
| TOTAL              |           | 564 |