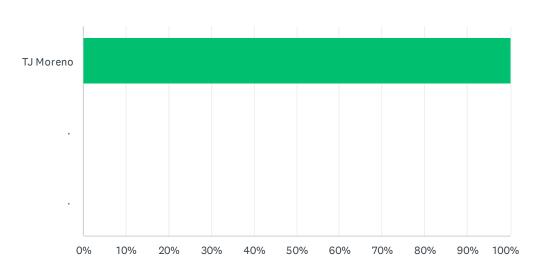

### Q13 Please choose ONE candidate:

| ANSWER CHOICES | RESPONSES |     |
|----------------|-----------|-----|
| TJ Moreno      | 100.00%   | 561 |
|                | 0.00%     | 0   |
|                | 0.00%     | 0   |
| TOTAL          |           | 561 |