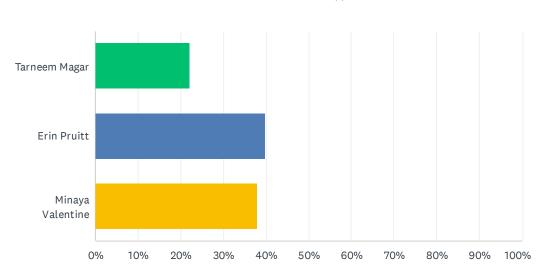

### Q2 Please choose ONE candidate:

| ANSWER CHOICES   | RESPONSES |     |
|------------------|-----------|-----|
| Marcila Diaz     | 52.56%    | 318 |
| Ibidunni Adebisi | 47.44%    | 287 |
| TOTAL            |           | 605 |