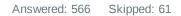

### Q6 Please choose ONE candidate:

| ANSWER CHOICES | RESPONSES |     |
|----------------|-----------|-----|
| Anthonio Reyes | 100.00%   | 566 |
|                | 0.00%     | 0   |
| TOTAL          |           | 566 |