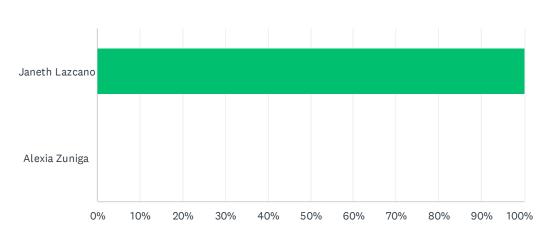

### Q11 Please choose ONE candidate:

| ANSWER CHOICES | RESPONSES |     |
|----------------|-----------|-----|
| Janeth Lazcano | 100.00%   | 565 |
| Alexia Zuniga  | 0.00%     | 0   |
| TOTAL          |           | 565 |