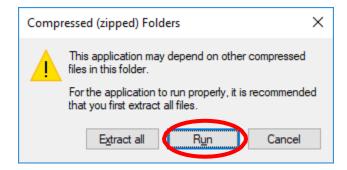

9. Double-click on the folder to show the 3 files within, then double-click on the SPSS\_Statistics\_24\_x64 file.

10. A dialog box will open with options for how to proceed. Click Run.

11. Windows will prompt you asking if you want to allow this program to make changes, click Yes.