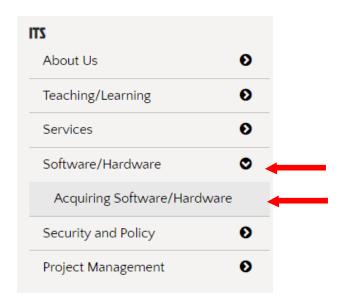

- 1. Go to <a href="https://its.csub.edu">https://its.csub.edu</a>
- 2. On the left-hand side, click on Software/Hardware and then Acquiring Software/Hardware

3.

4. On the next page, click on Supported software under the Software list

## Software

- CSUB OnTheHub
- Software Ordering
- Supported Software
- Anti-Virus Software
- McAfee Anti-Virus Software
- Mobile Device
- 5. Select the PC option for SPSS

<sup>\*</sup>Note: You will be redirected to the Box login page. Click continue and then enter your NetID and password to login.