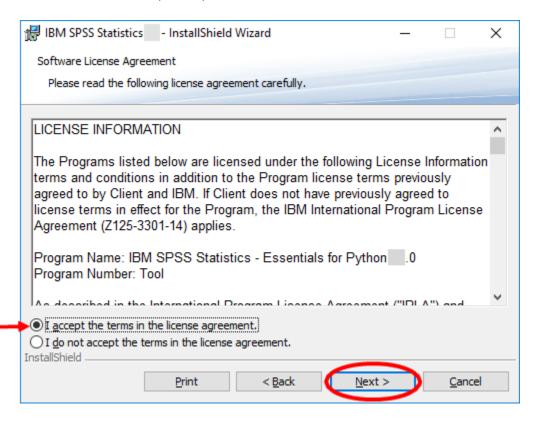

12. The InstallShield Wizard will open and take you through installing SPSS. At the first box, click Next.

13. You MUST click on "I accept..." to proceed. Then click Next

14. Leave the default option of "Yes" to install Python and then click Next

15. You MUST click on "I accept..." to proceed. Then click Next

16. You MUST click on "I accept..." to proceed. Then click Next.

17. Leave the default install path and click Next.