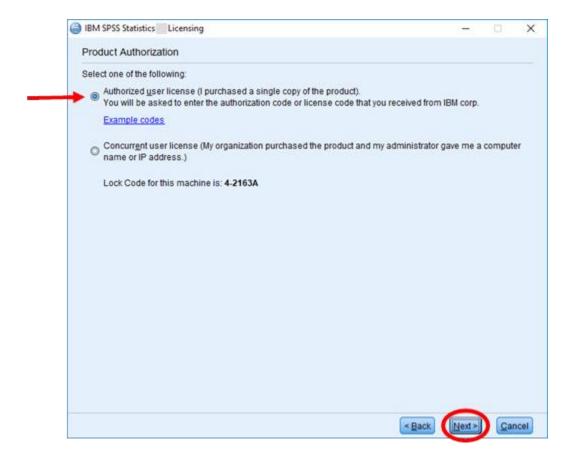

## 22. On the next window, click Next

23. On the next window, leave the default selection and click Next.

24. you'll be prompted to enter a license code in the next window. To find the license code, return to the folder from step #8 and open the SPSS (version#) Standalone License file. Copy the license code and paste it in the appropriate field and click "Next."