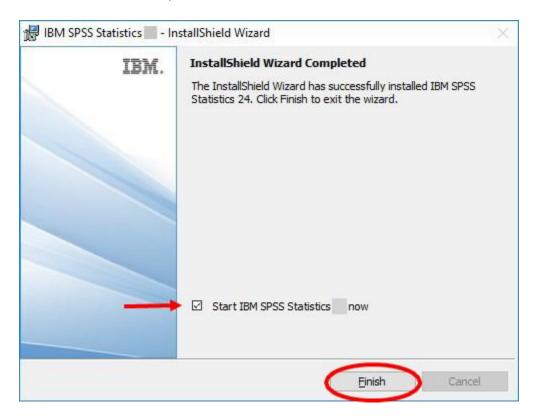

## 18. To complete the installation, click on Install

19. A progress box will appear (this may take several minutes).

20. Once the installation is complete, leave the checkbox marked to let the software launch and click on Finish.