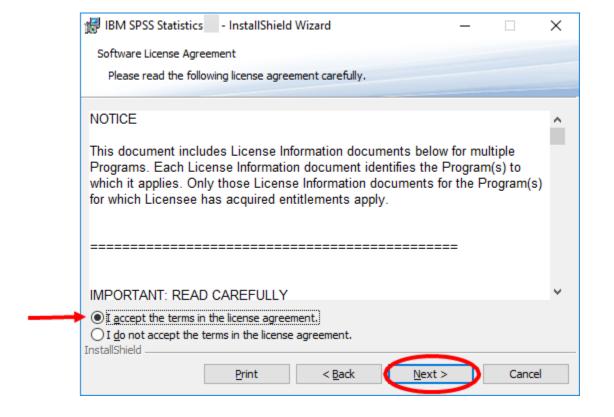

12. The InstallShield Wizard will open and take you through installing SPSS. At the first box, click Next.

13. You MUST click on "I accept..." to proceed. Then click Next

14. Leave the default option of "Yes" to install Python and then click Next