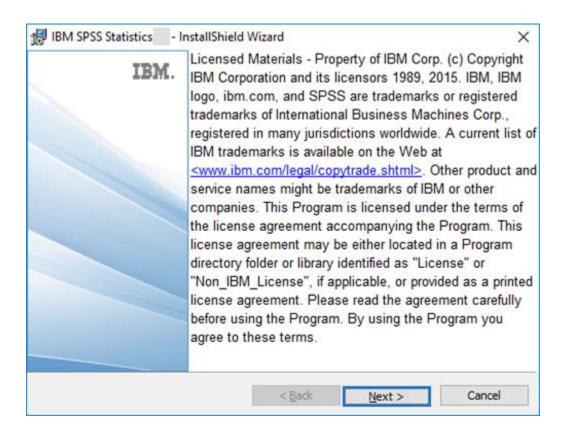

12. The InstallShield Wizard will open and take you through installing SPSS. At the first box, click Next.

13. You MUST click on "I accept..." to proceed. Then click Next

14. Leave the default option of "Yes" to install Python and then click Next