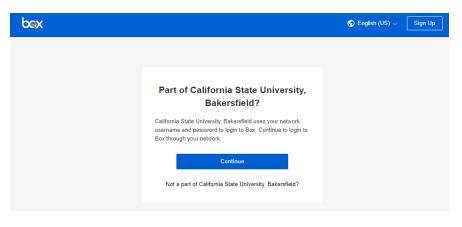

## Software

- CSUB OnTheHub
- Software Ordering
- Supported Software
- Anti-Virus Software
- McAfee Anti-Virus Software
- Mobile Device
- 5. Select the PC option for SPSS

<sup>\*</sup>Note: You will be redirected to the Box login page. Click continue and then enter your NetID and password to login.

| hetid (e.g. jdoe) | Don't know your NetID? |
|-------------------|------------------------|
| password          | Forgot your password?  |
| Login             |                        |

6. On the next page, click on Download