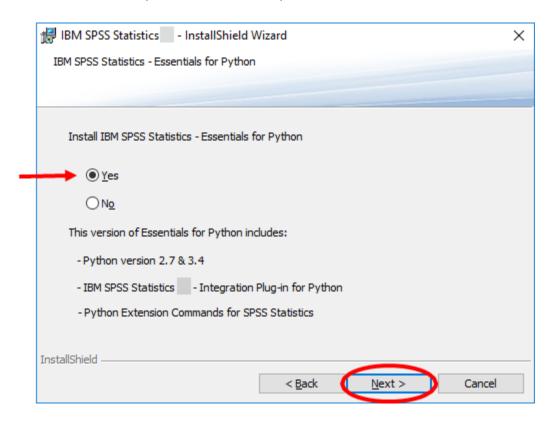

12. The InstallShield Wizard will open and take you through installing SPSS. At the first box, click Next.

13. You MUST click on "I accept..." to proceed. Then click Next

14. Leave the default option of "Yes" to install Python and then click Next