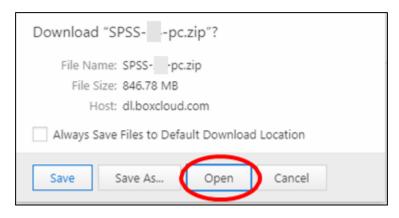

7. Depending on your browser, a pop-up should appear asking what you want to do with the file. Click on Open.

8. Once the download is complete, a folder will open with an embedded folder called "SPSS 2X x64".