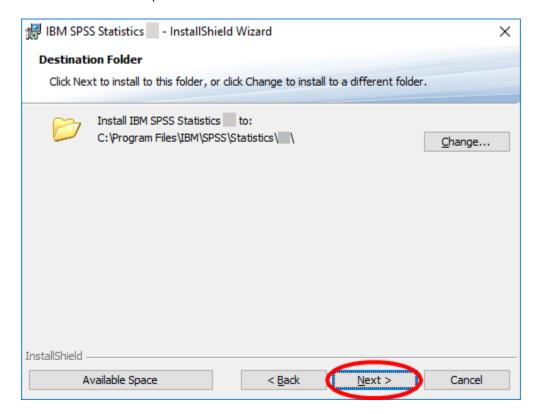

15. You MUST click on "I accept..." to proceed. Then click Next

16. You MUST click on "I accept..." to proceed. Then click Next.

17. Leave the default install path and click Next.