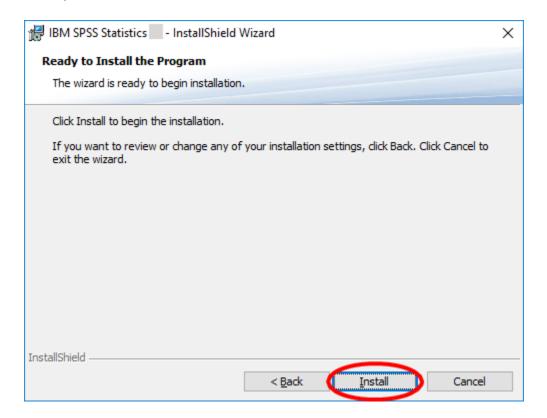

## 18. To complete the installation, click on Install

19. A progress box will appear (this may take several minutes).

20. Once the installation is complete, leave the checkbox marked to let the software launch and click on Finish.