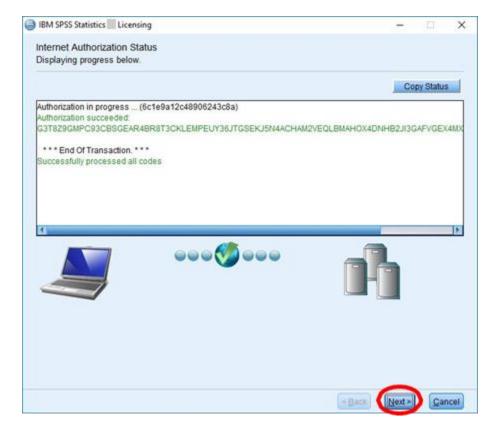

25. The next window will be a confirmation the software has been licensed. Click Next.

26. At the last confirmation window, click Finish.

27. You're all done! Good luck with your classes!