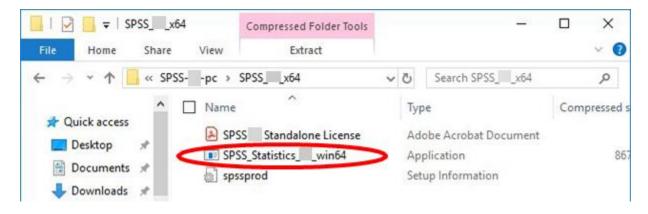

9. Double-click on the folder to show the 3 files within, then double-click on the SPSS\_Statistics\_24\_x64 file.

10. A dialog box will open with options for how to proceed. Click Run.

11. Windows will prompt you asking if you want to allow this program to make changes, click Yes.