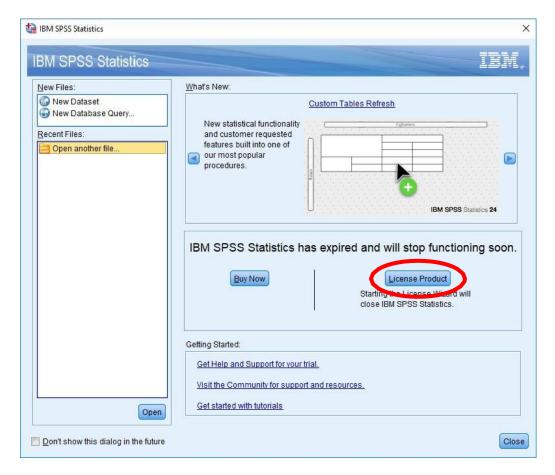

21. Once the software opens, you'll be prompted to either enter the license number or purchase a new license. Click on the License Product button.