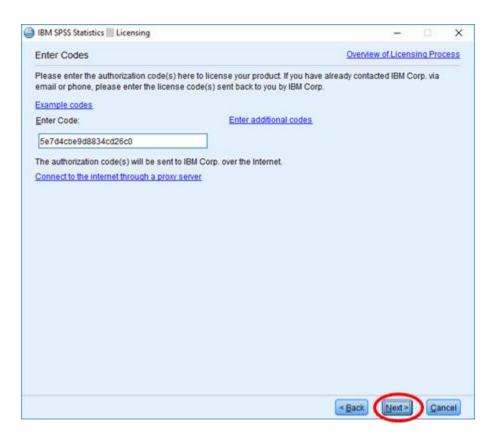

## 22. On the next window, click Next

23. On the next window, leave the default selection and click Next.

24. you'll be prompted to enter a license code in the next window. To find the license code, return to the folder from step #8 and open the SPSS (version#) Standalone License file. Copy the license code and paste it in the appropriate field and click "Next."