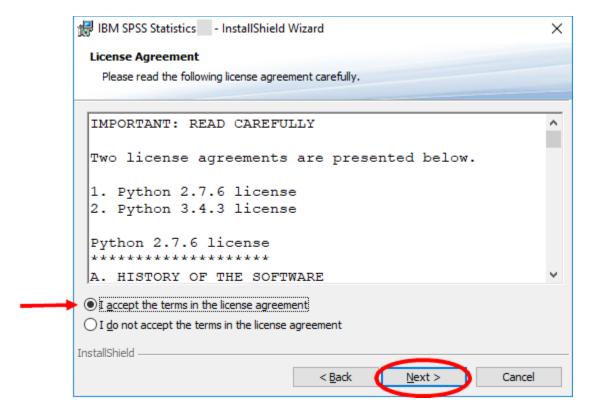

15. You MUST click on "I accept..." to proceed. Then click Next

16. You MUST click on "I accept..." to proceed. Then click Next.

17. Leave the default install path and click Next.