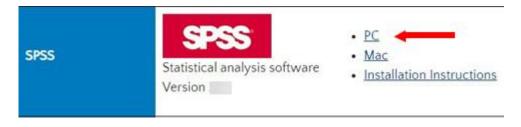

## Software

- CSUB OnTheHub
- Software Ordering
- Supported Software
- Anti-Virus Software
- McAfee Anti-Virus Software
- Mobile Device
- 5. Select the PC option for SPSS

<sup>\*</sup>Note: You will be redirected to the Box login page. Click continue and then enter your NetID and password to login.