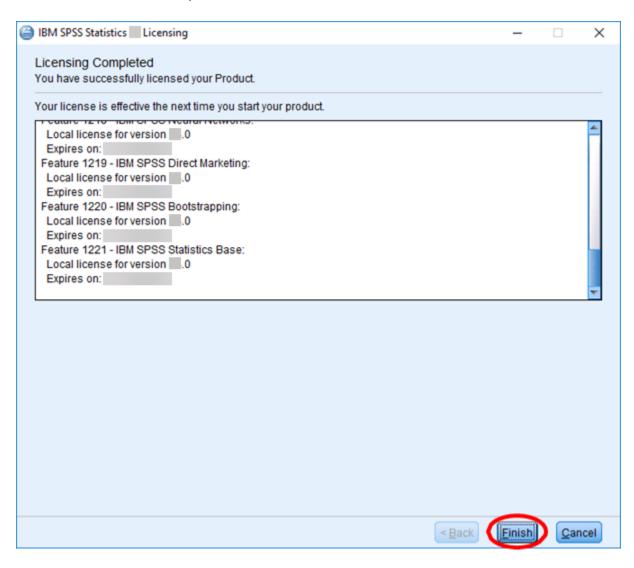

25. The next window will be a confirmation the software has been licensed. Click Next.

26. At the last confirmation window, click Finish.

27. You're all done! Good luck with your classes!