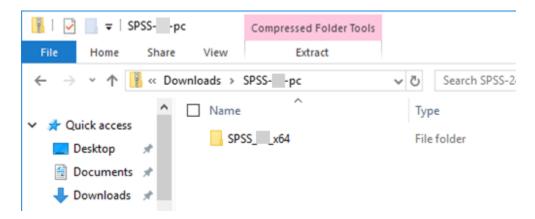

7. Depending on your browser, a pop-up should appear asking what you want to do with the file. Click on Open.

8. Once the download is complete, a folder will open with an embedded folder called "SPSS 2X x64".