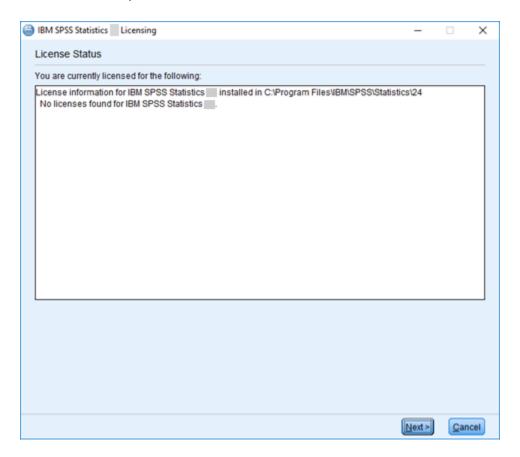

## 22. On the next window, click Next

23. On the next window, leave the default selection and click Next.

24. you'll be prompted to enter a license code in the next window. To find the license code, return to the folder from step #8 and open the SPSS (version#) Standalone License file. Copy the license code and paste it in the appropriate field and click "Next."