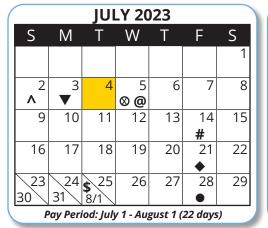

## 2023/2024 PAYROLL CALENDAR - California State University, Bakersfield

- **\$** Faculty & Staff Paper Warrant Payday/4pm Mgrs. approve AM time
- # Student Pay, Intermittent Hourly, Misc. Payments Payday/2pm
- A Deadline student to input time
- PS Deadline MPP or designee to approve student time

Pay Period: January 1 - January 30 (22 days)

| APRIL 2024                               |                |                 |        |    |         |    |
|------------------------------------------|----------------|-----------------|--------|----|---------|----|
| S                                        | Μ              | Т               | W      | Т  | F       | S  |
|                                          | 1              | 2<br>▼∧         | 8<br>N | 4  | 5<br>@  | 6  |
| 7                                        | 8              | 9               | 10     | 11 | 12      | 13 |
| 14                                       | 15<br><b>#</b> | 16              | 17     | 18 | 19      | 20 |
| 21                                       | 22<br>♦        | 23              | 24     | 25 | 26<br>● | 27 |
| 28                                       | 29             | 30<br><b>\$</b> |        |    |         |    |
| Pay Period: April 1 - April 30 (22 days) |                |                 |        |    |         |    |