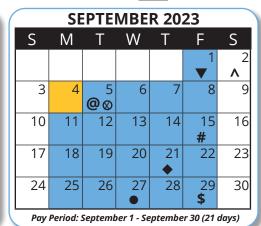

## 2023/2024 PAYROLL CALENDAR - California State University, Bakersfield

- **\$** Faculty & Staff Paper Warrant Payday/4pm Mgrs. approve AM time
- # Student Pay, Intermittent Hourly, Misc. Payments Payday/2pm
- A Deadline student to input time
- PS Deadline MPP or designee to approve student time

## HOLIDAYS FOR FISCAL YEAR 2023/2024

| 2023        | Holiday S                 | Classes<br>Scheduled |
|-------------|---------------------------|----------------------|
| July 4      | Independence Day          | No                   |
| September 4 | Labor Day                 | No                   |
| November 10 | Veteran's Day - Observed  | No                   |
| November 23 | Thanksgiving Day          | No                   |
| November 24 | Lincoln's Birthday - Move | ed No                |
| December 25 | Christmas Day             | No                   |
| December 26 | President's Day - Moved   | No                   |
| December 27 | Admissions Day - Moved    | No                   |
| December 28 | Indigenous Peoples' Day   | <i>- Moved</i> No    |
| December 29 | Campus Closed*            | No                   |
|             |                           |                      |