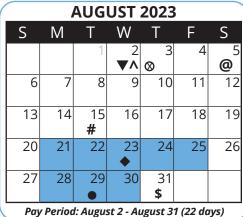

## 2023/2024 PAYROLL CALENDAR - California State University, Bakersfield

- **\$** Faculty & Staff Paper Warrant Payday/4pm Mgrs. approve AM time
- # Student Pay, Intermittent Hourly, Misc. Payments Payday/2pm
- A Deadline student to input time
- PS Deadline MPP or designee to approve student time

## ACADEMIC WORK CALENDAR

**SUMMER SESSION - 55 DAYS** May 30, 2023 - August 15, 2023

FALL SEMESTER - 85 DAYS August 21, 2023 - December 20, 2023

**SPRING SEMESTER - 85 DAYS** January 18, 2024 - May 22, 2024