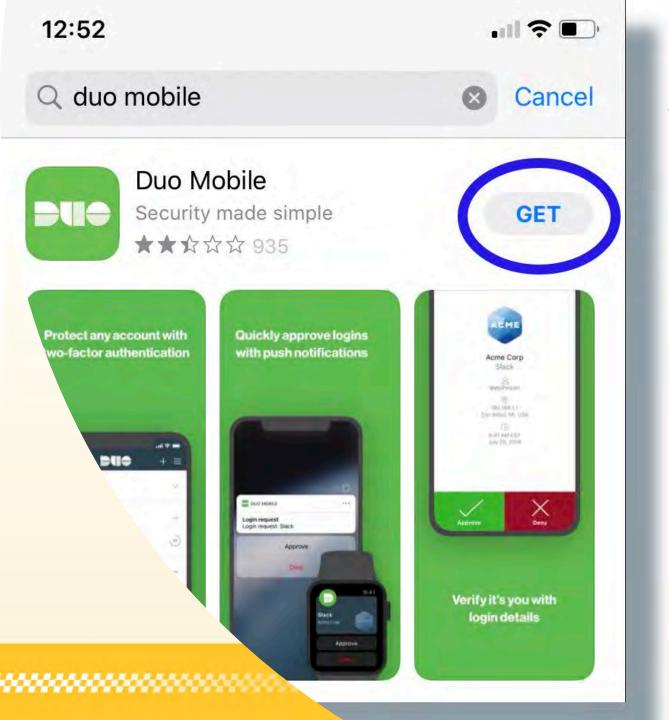

### **Duo Access**

- 1. Download Duo Mobile App
- 2. Tap Allow to allow notifications from Duo Mobile
- 3. Add account
- 4. Log in to any Web page requiring authentication and click Send Push Notification