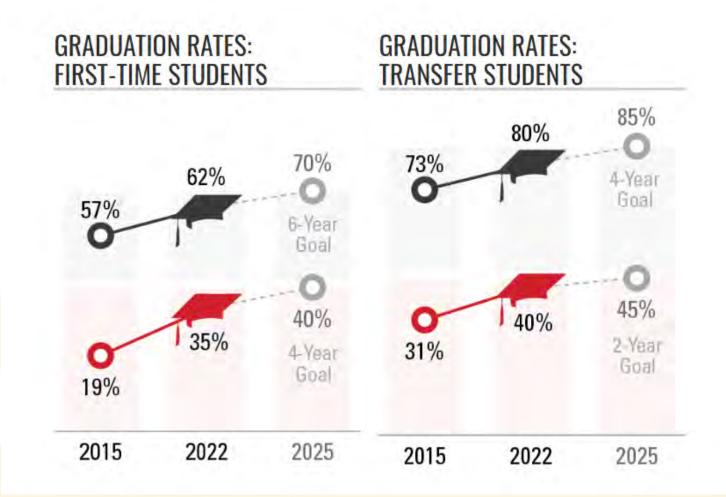

### **Graduation Initiative 2025**

Graduation Initiative 2025 is the CSU's determined effort to ensure that **all** students regardless of racial, ethnic or financial background have an equal opportunity to earn a college degree.

### **Graduation Initiative 2025**

**WINNER** STARTING LINE