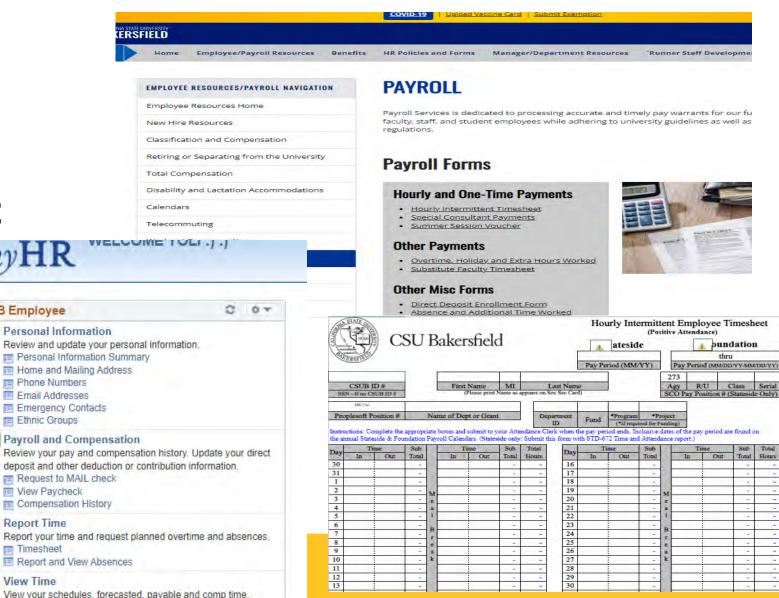

## **Getting Paid**

myHR

**CSUB** Employee

Personal Information

Phone Numbers

Email Addresses Emergency Contacts

Ethnic Groups

View Paycheck

**Report Time** 

Timesheet

View Time

Personal Information Summary

Home and Mailing Address

Payroll and Compensation

Request to MAIL check

Compensation History

Report and View Absences

- Payroll Forms
- Timesheets
- Absence Management
- **Meeting Deadlines**

### **Payroll Websites**

- **CSUB** Payroll
- Forms
- Tutorials
- Calendars

### **Cal Employee Connect**

- Paystubs or Pay History
- W-2's
- Direct Deposit