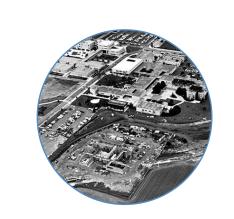

#### Early Years

Since that time, CSUB has filled half of the 375 acres, adding facilities to accommodate academic programs, student life and the greater community.

#### 2000s - Expansion

The 2000s saw the addition of the Business Development Center, Science III, Student Recreation Center and The Dr. Jacquelyn A. Kegley Center for Student Success which greatly enhanced the student academic experience.

#### CSUB Now - A University on the Rise

The university serves nearly 10,000 students today. The master plan builds out the entire campus to accommodate 18,000 students. There continues to be a great deal of growth potential for the campus.