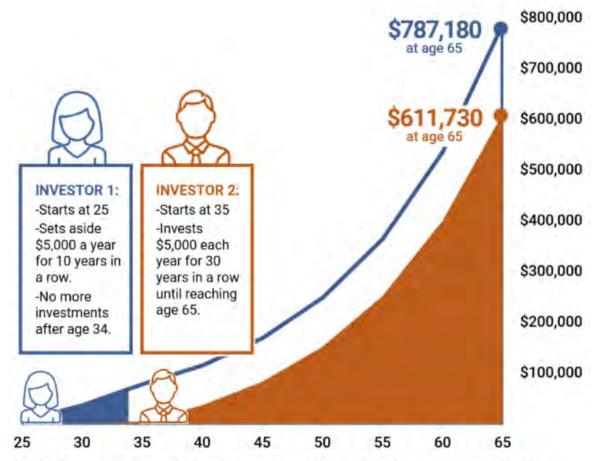

NOTES: Assumes an 8 percent interest rate, compounded annually. Balances shown are approximate. SOURCE: Author's calculations.