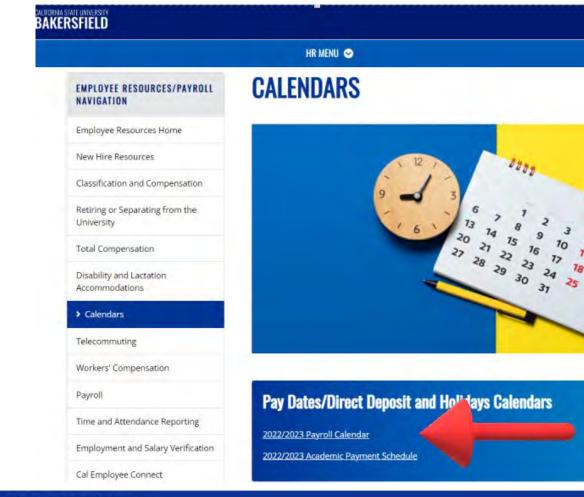

## **Payroll Calendars**

### https://www.csub.edu/hr/calendars

| # Stud           | ent Pay,<br>dine - s  | aff Paper<br>Intermit<br>tudent to | Warran<br>tent Hou<br>o input t | t Payday<br>rly, Misc.<br>ime | /4pm - M<br>Payment |    | ÷        | ♥ D<br>◆ Si<br>● Fi | irect Dep<br>CO Cutof<br>culty/St | oosit Pos<br>I/Docks I<br>aff 672's | ting Date<br>Due/noo<br>Due/noo | e<br>n<br>on-emp | loyees inp | ut AM time<br>d work day o |           |          |            | He (C                 | oliday<br>ampus<br>cademi | Closed)<br>c Day |
|------------------|-----------------------|------------------------------------|---------------------------------|-------------------------------|---------------------|----|----------|---------------------|-----------------------------------|-------------------------------------|---------------------------------|------------------|------------|----------------------------|-----------|----------|------------|-----------------------|---------------------------|------------------|
|                  |                       | JUI                                | Y 20                            | 22                            |                     |    |          |                     | AUG                               | UST 2                               | 2022                            | 1.               |            |                            | S         | PTE      | MBE        | 202                   | 2                         |                  |
| S                | M                     | T                                  | W                               | T                             | F                   | S  | S        | M                   | T                                 | W                                   | T                               | F                | S          | 5                          | М         | Т        | W          | Т                     | F                         | S                |
|                  |                       |                                    |                                 |                               | 1                   | ^2 |          |                     | ₹<br>7                            | 3                                   | 4                               | 6                | 6          |                            |           |          |            |                       | 2                         | 3                |
| 3                | 4                     | 5                                  | 6                               | 7                             | 8                   | 9  | 7        | 8                   | 9                                 | 10                                  | 11                              | 12               | 13         | 4                          | 5         | 6        | 7          | 8                     | 9                         | 10               |
| 10               | 11                    | 8@<br>12                           | 13                              | 14                            | 15                  | 16 | 14       | 15                  | 16                                | 17                                  | 18                              | 19               | 20         | 11                         | 12        | @<br>13  | 14         | 15                    | 16                        | 17               |
| 17               | 18                    | 19                                 | 20                              | 21                            | # 22                | 23 | 21       | #                   | 23                                | 24                                  | 25                              | 26               | 27         | 18                         | 19        | 20       | 21         | # 22                  | 23                        | 24               |
| 24               | 25                    | 26                                 | 27                              | • 28                          | 29                  | 30 | 28       | 29                  | -                                 | 31                                  |                                 |                  | -          | 25                         | 26        | 27       | 28         | 29                    | 30                        | _                |
|                  | 8/1                   |                                    |                                 |                               |                     |    |          |                     | -                                 | 5                                   |                                 |                  |            |                            |           | -        |            |                       | \$                        | 1                |
| -                | Pay P                 | eriod: Jul                         | y 1 - Aug                       | ust 1 (22                     | days)               | _  | -        | Pay Peri            | od: Augu                          | st 2 - Any                          | just 31 (2                      | 22 days)         | _          | Pay                        | Period: 1 | ieptemb  | er 1 - Sep | tember                | 30 (22 da                 | 1981             |
|                  |                       | осто                               | BER                             | 2022                          |                     |    |          | N                   | OVE                               | MBER                                | 202                             | 2                |            |                            | D         | ECEN     | ABER       | 202                   | 2                         | -                |
| S                | M                     | T                                  | W                               | T                             | F                   | 5  | 5        | M                   | T                                 | W                                   | T                               | F<br>4           | 5          | S                          | M         | T        | W          | T                     | F                         | S<br>3           |
| -                | -                     | 4                                  |                                 |                               |                     | -  | 6        | 7                   | •                                 | 0 1                                 | 10                              | 11               | @          | 4                          | 5         | 6        | 7          | •                     | 0                         | 10               |
| <mark>ہ</mark> 2 | *                     | 0                                  | 6                               | 6                             | 7                   | 8  |          |                     |                                   |                                     | -                               |                  |            |                            | @         |          | -          |                       | 3                         |                  |
| 9                | 10                    | 11                                 | 12                              | 13                            | 14<br>#             | 15 | 13       | 14                  | 15                                | 16                                  | 17                              | 18               | 19         | 11                         | 12        | 13       | 14         | 15                    | 16                        | 17               |
| 16               | 17                    | 18                                 | 19                              | 20                            | 21                  | 22 | 20       | 21                  | 22                                | 23                                  | -24                             | 25               | 26         | 18                         | 19        | 20       | 21         | 22                    | 23                        | 24               |
| 23               | 24                    | 25                                 | 26                              | 27                            | 28                  | 29 | 27       | 28                  | 29                                | 30                                  |                                 |                  |            | 25                         | 26        | 27       | 28         | 29                    | 30                        | 31               |
|                  | ay Perio              | d: Octob                           | er 1 - Oct                      | ober 31                       | (21 days)           |    | Pay      | Period:             | Novemb                            |                                     | ember 3                         | 0 (22 da         | rs)        | Pay                        | Period:   | Decemb   | er 1 - Des | ember 3               | 11 (22 day                | al la            |
|                  | 1                     | ANU                                | ARY                             | 2023                          |                     |    |          | F                   | EBRU                              | JARY                                | 2023                            | 3                |            | C                          |           | MAR      | CH 2       | 023                   |                           |                  |
| S                | M                     | Т                                  | W                               | Т                             | F                   | S  | 5        | М                   | T                                 | W                                   | Т                               | F                | S          | 5                          | M         | Т        | W          | Т                     | F                         | S                |
| 1                | 2                     | ¥^                                 | 4<br>©                          | 6<br>@                        | 6                   | 7  |          |                     |                                   | T                                   | × ∞                             | З                | 4          |                            |           | _        |            | <b>▼</b> ∧            | 03                        | 4                |
| 8                | 9                     | 10                                 | 11                              | 12                            | 13<br>#             | 14 | 5<br>@   | 6                   | 7                                 | B                                   | 9                               | 10               | 11         | 6<br>0                     | 6         | 7        | 8          | 9                     | 10                        | 11               |
| 15               | 16                    | 17                                 | 18                              | 19                            | 20                  | 21 | 12       | 13                  | 14                                | 15                                  | 16                              | 17               | 18         | 12                         | 13        | 14       | 15         | 16                    | 17                        | 18               |
| 22               | 23                    | 24                                 | 25                              | 26                            | 27                  | 28 | 19       | 20                  | 21                                | 22                                  | 23                              | 24               | 25         | 19                         | 20        | 21       | 22         | 23                    | 24                        | 25               |
| 29               | 30                    | 31                                 |                                 |                               |                     |    | 26       | 27                  | 28                                | 31                                  |                                 |                  |            | 26                         | 27        | 28       | 29         | 30                    | 31                        | 1.11             |
| P                | ay Perio              | d: Janua                           | ry 1 - Jan                      | wary 31                       | (22 days            |    |          | Pay Peri            | od: Febru                         | nary 1 - N                          | larch 1 (2                      | 21 days)         |            |                            | Pay Per   | iod: Man | ch 2 - Ma  | rch 31 (              | 22 days)                  | -                |
| -                | _                     | APP                                | RIL 20                          | 023                           |                     |    | MAY 2023 |                     |                                   |                                     |                                 |                  |            | JUNE 2023                  |           |          |            |                       |                           |                  |
| S                | M                     | Т                                  | W                               | Т                             | F                   | S  | S        | М                   | Т                                 | W                                   | Т                               | F                | S          | 5                          | М         | Т        | W          | Т                     | F                         | S                |
| -                |                       | -                                  |                                 |                               |                     | 1  |          |                     | ¥^2                               | 3                                   | 4                               | 50               | 6          |                            |           | 1.7      |            | <b>v</b> <sup>1</sup> | 2<br>∧⊗                   | 3                |
| ^2               | <b>v</b> <sup>3</sup> | 4                                  | 5<br>@                          | 6                             | 7                   | 8  | 7        | 8                   | 9                                 | 10                                  | 11                              | 12               | 13         | 4                          | 5<br>@    | 6        | 7          | 8                     | 9                         | 10               |
| 9                | 10                    | 11                                 | 12                              | 13                            | 14                  | 15 | 14       | 15                  | 16                                | 17                                  | 18                              | 19               | 20         | 11                         | 12        | 13       | 14         | 15                    | 16                        | 17               |
| 16               | 17                    | 18                                 | 19                              | 20                            | 21                  | 22 | 21       | 22                  | 23                                | 24                                  | 25                              | 26               | 27         | 18                         | 19        | 20       | 21         | 22                    | 23                        | 24               |
| 23               | \$ 24                 | 25                                 | 26                              | 27                            | 28                  | 29 | 28       | 29                  | 30                                | 31<br>\$                            |                                 | -                |            | 25                         | 26        | 27       | 28         | 29                    | 30                        |                  |
| 1 00             | 2/15                  |                                    |                                 | ay 1 (21 )                    | dami                |    |          | -                   | eriod: Ma                         |                                     |                                 |                  |            |                            | -         |          | • 1 - Jun  |                       | \$                        |                  |