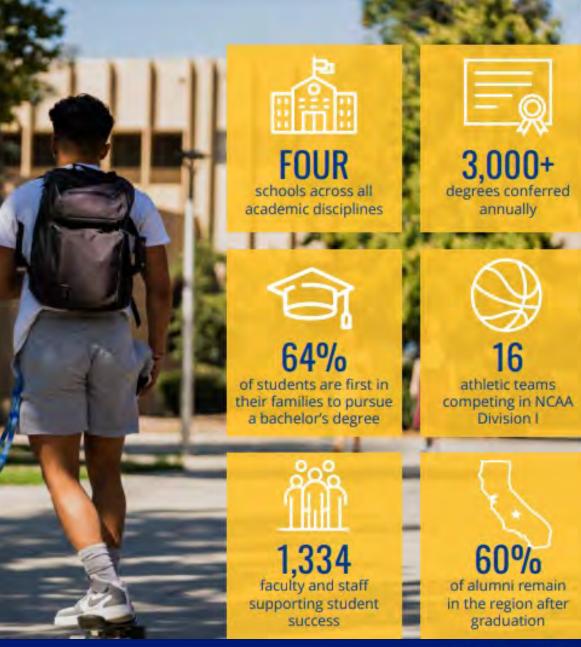

#### CSUB Now - A University on the Rise

The university serves nearly 10,000 students today. The master plan builds out the entire campus to accommodate 18,000 students. There continues to be a great deal of growth potential for the campus.

### **CSUB** Rankings

**No. 1** Top 10 Best Nursing Schools in CA Nurse.org, 2022

No. 13 Best Bang for the Buck College: West

Washington Monthly, 2022

CollegeNET

**No. 10** Social Mobility Index CollegeNET, 2022

No. 18 Top Performers on Social Mobility U.S. News and World Report, 2022

**No. 21** Most Affordable Four-Year Colleges in 2021 Best Value Schools

**No. 29** Top Public Schools U.S. News and World Report, 2022

**No. 49** Total Bachelor's Degrees Granted Hispanic Outlook on Education, 2022

#### **CSUB** is proud to be a designated Hispanic-Serving Institution

As of Fall 2022, CSUB reports **67.8 percent** of undergraduates are of Hispanic heritage.

**`RUNNER** STARTING LINE