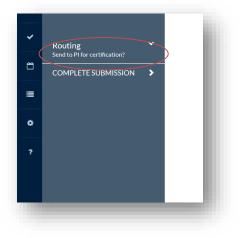

4. Enter the required information and select COMPLETE SUBMISSION >

5. You will need to confirm the submission and will be brought back to your Submission Details. Click Certify to "sign" the submission and send it to the IRB.