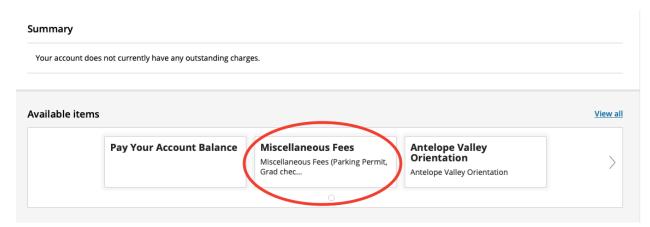

### Step 1:

Log in to your myCSUB. From your Student Center, find the options menu.

Step 2: Select "Make Payment"

Step 3: Close out the pop-up notification. Then select "Miscellaneous Fees"

# Step 4:

Select the option for "Credential Services" under the "Miscellaneous Fees" section.