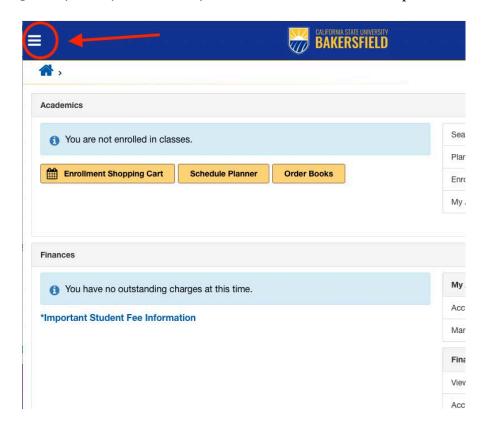

### Step 1:

Log in to your myCSUB. From your Student Center, find the options menu.

Step 2: Select "Make Payment"

Step 3: Close out the pop-up notification. Then select "Miscellaneous Fees"