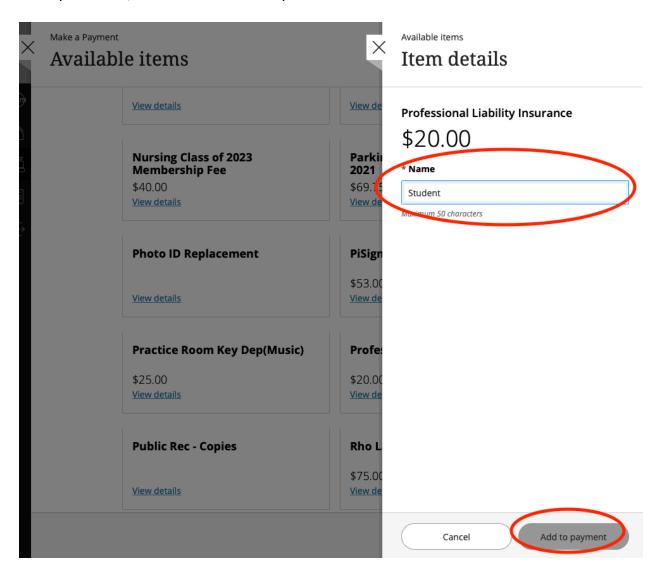

Step 5: Enter your name, then select "Add to Payment"

Step 6: Select "Pay now"

Step 7: Once you've made sure the correct items are listed under "Selected Items," select "Continue."

Would you like to pay for something else?