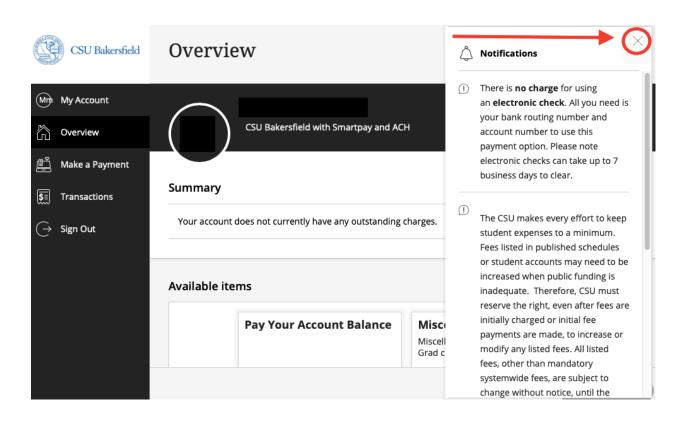

### Step 1:

Log in to your myCSUB. From your Student Center, find the options menu.

Step 2: Select "Make Payment"

Step 3: Close out the pop-up notification. Then select "Miscellaneous Fees"