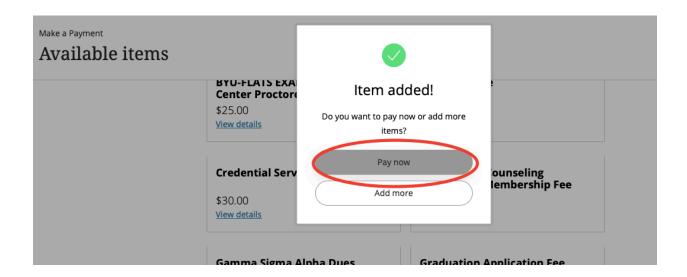

Step 5: Enter your name, then select "Add to Payment"

Step 6: Select "Pay now"

Step 7: Once you've made sure the correct items are listed under "Selected Items," select "Continue."

Would you like to pay for something else?