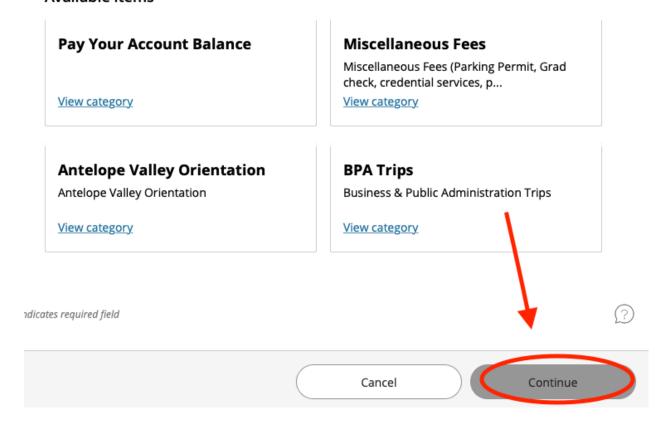

# Step 4:

Select the option for "Credential Services" under the "Miscellaneous Fees" section.

Step 5: Enter your name, then select "Add to Payment"

Step 6: Select "Pay now"

Step 7: Once you've made sure the correct items are listed under "Selected Items," select "Continue."

Would you like to pay for something else?