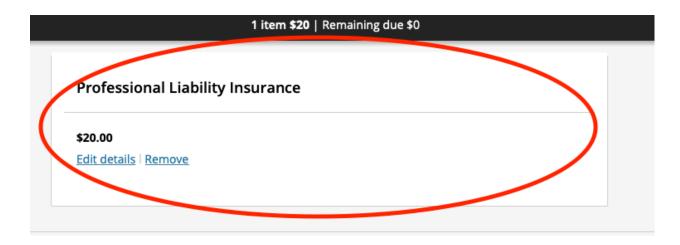

Step 5: Enter your name, then select "Add to Payment"

Step 6: Select "Pay now"

Step 7: Once you've made sure the correct items are listed under "Selected Items," select "Continue."

Would you like to pay for something else?