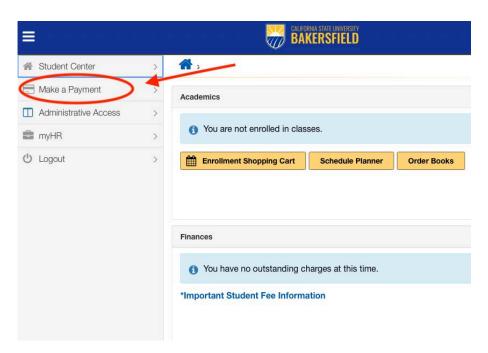

### Step 1:

Log in to your myCSUB. From your Student Center, find the options menu.

Step 2: Select "Make Payment"

Step 3: Close out the pop-up notification. Then select "Miscellaneous Fees"