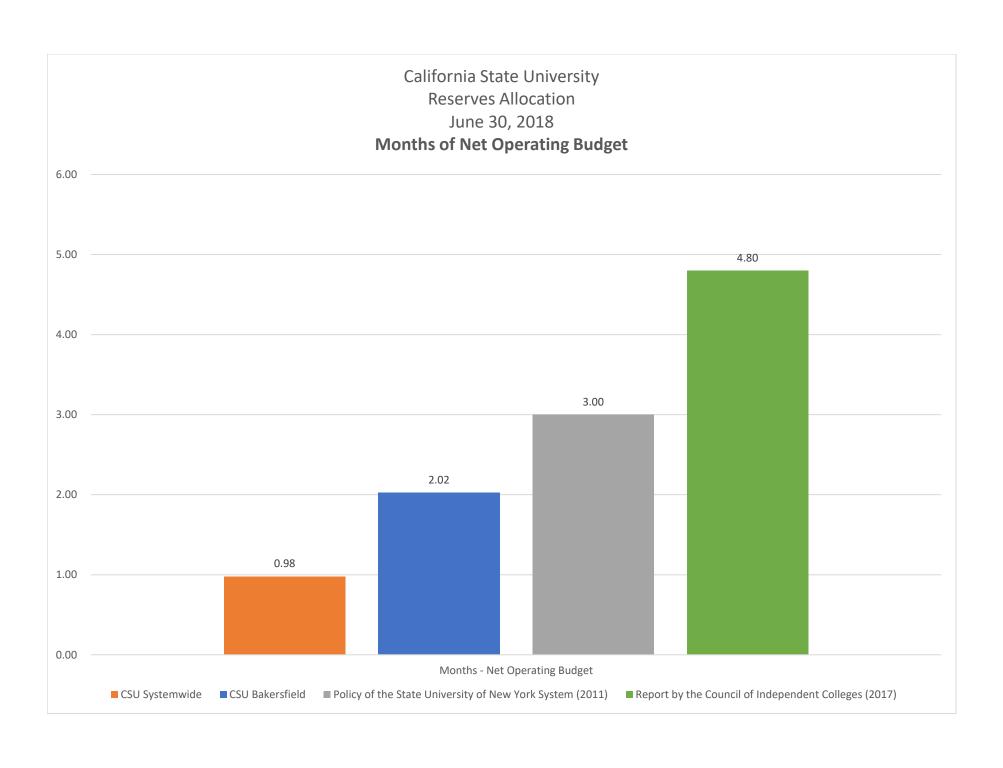

# UNIVERSITY BASE BUDGET 2017-2018

- Base Budget Definitions
- Base Budget Shared Governance
- Base Budget Calendar/Cycle
- Base Budget Operating Fund Allocation
- Base Budget Salaries Allocation
- Base Budget Operating Reserves