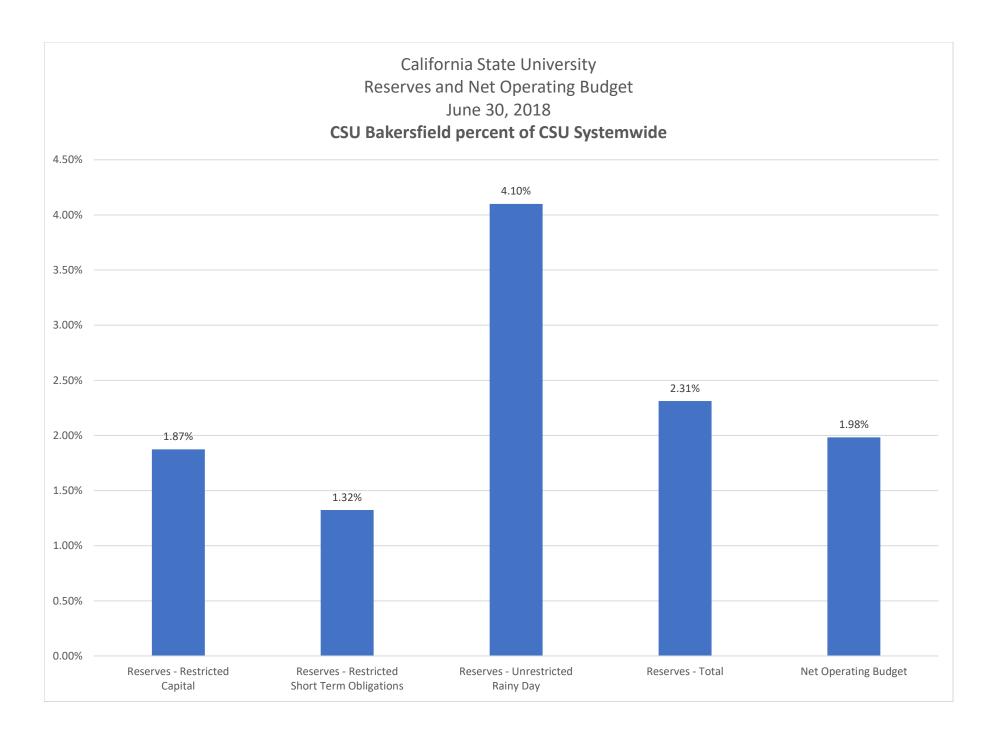

| Base Budget (Use of Funds)                                            | 130,170,509             | 0              | 130,170,509             | 100.00%         |
| Total Salaries and Benefits                                           | 65,887,100              | 31,922,100     | 97,809,200              | 75.14%          |
| Total Salaries and Benefits % Net Operating Budget                    |                         | •              | •                       | 87.67%          |
| Total Transfer From Reserves % Net Operating Bud                      | get                     |                |                         | 4.81%           |

<sup>\*</sup> Other Institutional Costs consists primarilty of campus wide insurance, memberships, utilities and information technology licenses.















# Chapter 4 UNIVERSITY SELF SUPPORTING (ENTERPRISE) BUDGETS 2017-2018

- Campus Programming
- Extended Education and Global Outreach
- Health Service
- Housing
- Lottery
- Parking

# CSU Bakersfield Campus Programming Budget 2017-18

| Sources of Funds Campus Programming Fee Interest Income Other Total Source of Funds | 189,200<br>-<br>-<br>-<br>1 <b>89,200</b> |
|-------------------------------------------------------------------------------------|-------------------------------------------|
| Uses of Funds                                                                       |                                           |
| Salaries and Benefits                                                               | 73,000                                    |
| Operating Expenses