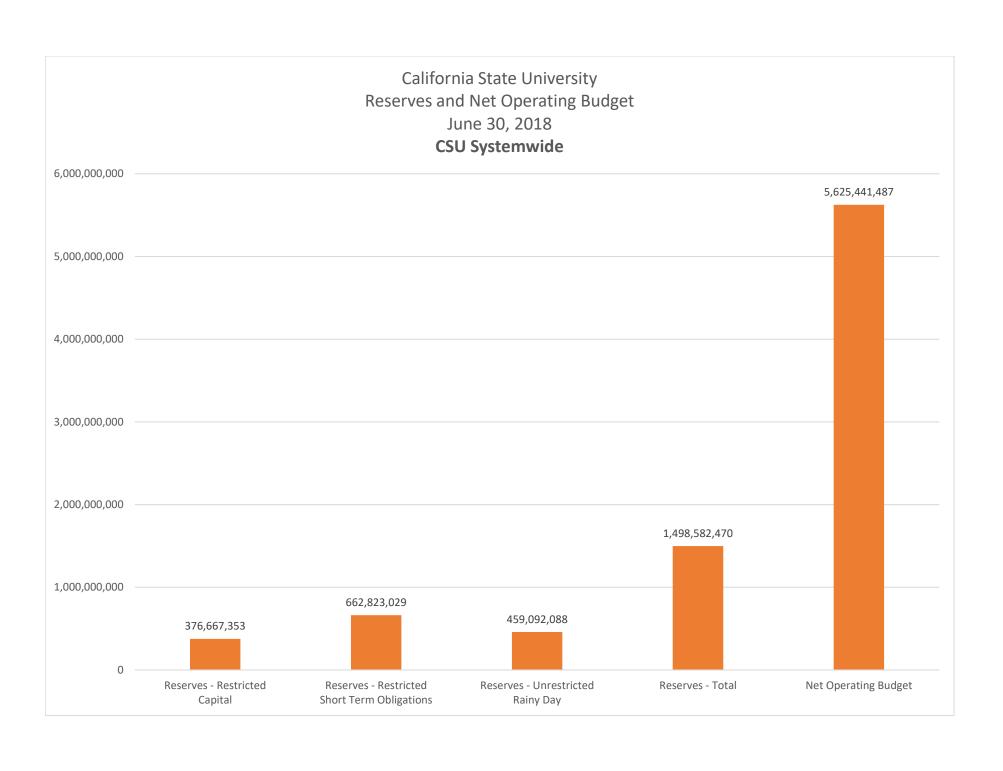

|
| Base Budget (Use of Funds)                                            | 130,170,509             | 0              | 130,170,509             | 100.00%         |
| Total Salaries and Benefits                                           | 65,887,100              | 31,922,100     | 97,809,200              | 75.14%          |
| Total Salaries and Benefits % Net Operating Budget                    |                         | •              | •                       | 87.67%          |
| Total Transfer From Reserves % Net Operating Bud                      | get                     |                |                         | 4.81%           |

<sup>\*</sup> Other Institutional Costs consists primarilty of campus wide insurance, memberships, utilities and information technology licenses.















# Chapter 4 UNIVERSITY SELF SUPPORTING (ENTERPRISE) BUDGETS 2017-2018

- Campus Programming
- Extended Education and Global Outreach
- Health Service
- Housing
- Lottery
- Parking

# CSU Bakersfield Campus Programming Budget 2017-18

| Sources of Funds Campus Programming Fee Interest Income Other Total Source of Funds | 189,200<br>-<br>-<br>-<br>1 <b>89,200</b> |
|-------------------------------------------------------------------------------------|-------------------------------------------|
| Uses of Funds                                                                       |                                           |
| Salaries and Benefits                                                               | 73,000                                    |
| Operating Expenses