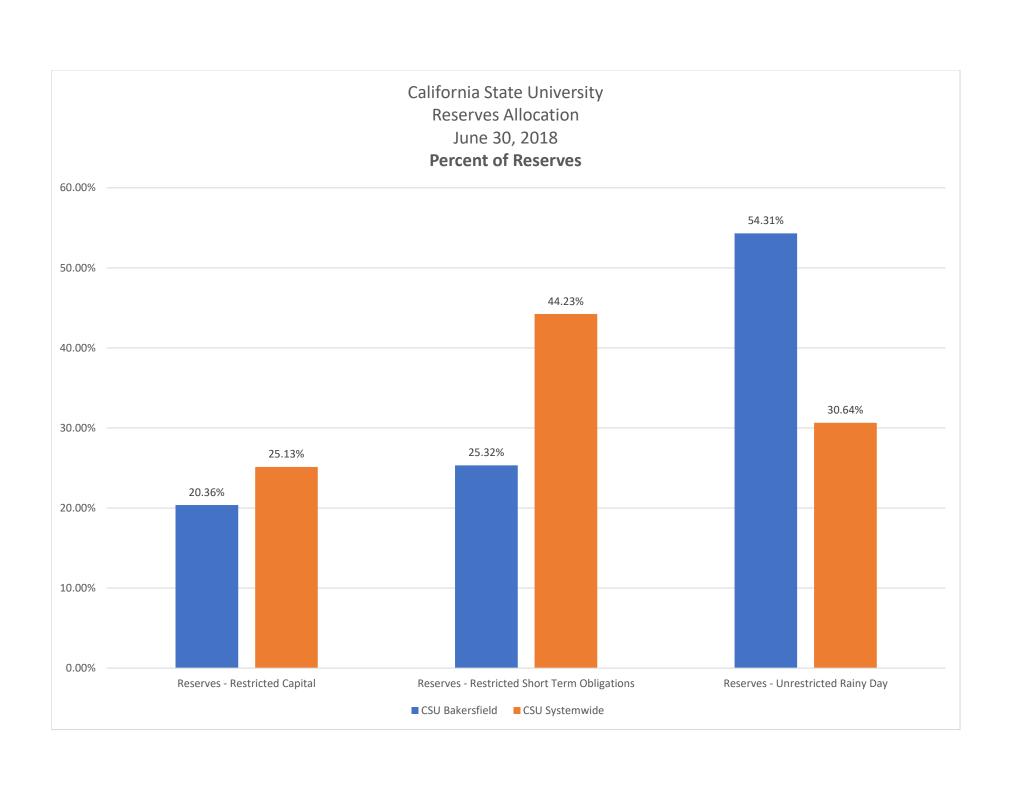

|
| Base Budget (Use of Funds)                                            | 130,170,509             | 0              | 130,170,509             | 100.00%         |
| Total Salaries and Benefits                                           | 65,887,100              | 31,922,100     | 97,809,200              | 75.14%          |
| Total Salaries and Benefits % Net Operating Budget                    |                         | •              | •                       | 87.67%          |
| Total Transfer From Reserves % Net Operating Bud                      | get                     |                |                         | 4.81%           |

<sup>\*</sup> Other Institutional Costs consists primarilty of campus wide insurance, memberships, utilities and information technology licenses.















# Chapter 4 UNIVERSITY SELF SUPPORTING (ENTERPRISE) BUDGETS 2017-2018

- Campus Programming
- Extended Education and Global Outreach
- Health Service
- Housing
- Lottery
- Parking

# CSU Bakersfield Campus Programming Budget 2017-18

| Sources of Funds Campus Programming Fee Interest Income Other Total Source of Funds | 189,200<br>-<br>-<br>-<br>1 <b>89,200</b> |
|-------------------------------------------------------------------------------------|-------------------------------------------|
| Uses of Funds                                                                       |                                           |
| Salaries and Benefits                                                               | 73,000                                    |
| Operating Expenses