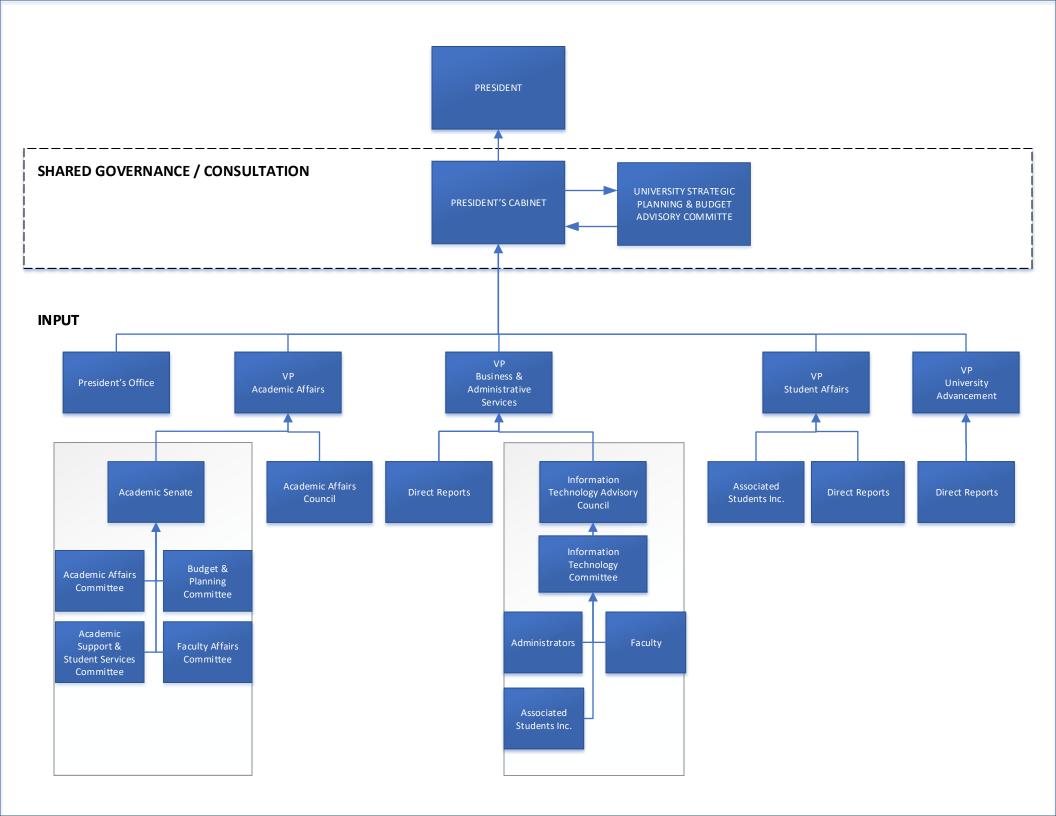

# **UNIVERSITY ORGANIZATION CHARTS**

- President
- Academic Affairs
- Business and Administrative Services
- Student Affairs
- University Advancement

# PRESIDENT ORGANIZATIONAL CHART

# ACADEMIC AFFAIRS ORGANIZATIONAL CHART

# BUSINESS & ADMINISTRATIVE SERVICES (BAS) ORGANIZATIONAL CHART

# STUDENT AFFAIRS ORGANIZATIONAL CHART

# UNIVERSITY ADVANCEMENT ORGANIZATIONAL CHART