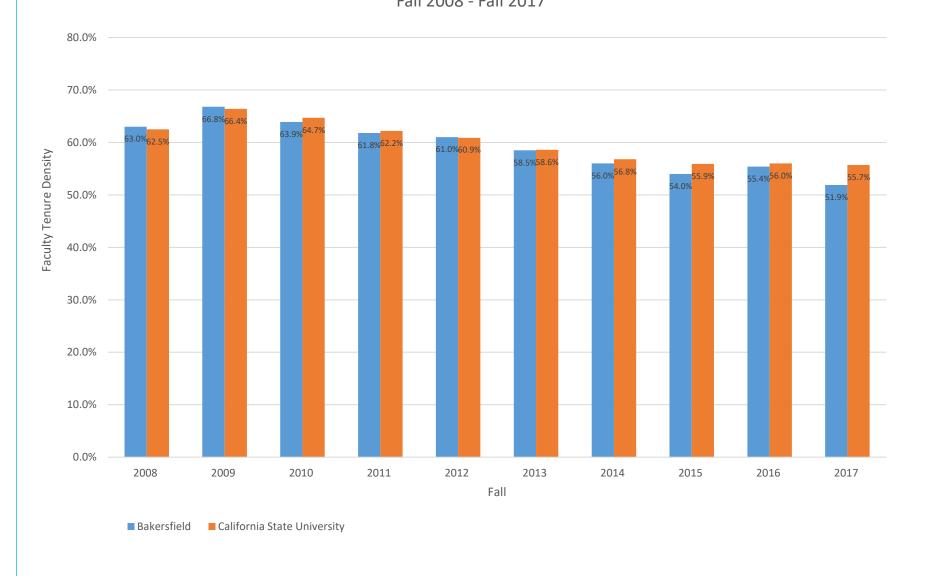

#### CHAPTER 7 UNIVERSITY FACULTY, STAFF, AND MANAGEMENT STATISTICS

Total Faculty by Headcount, Full-time Equivalent (FTE), Tenure Density - 10 year

Total Faculty Tenure Density Trend - 10 year

Total Staff by Headcount - 10 year