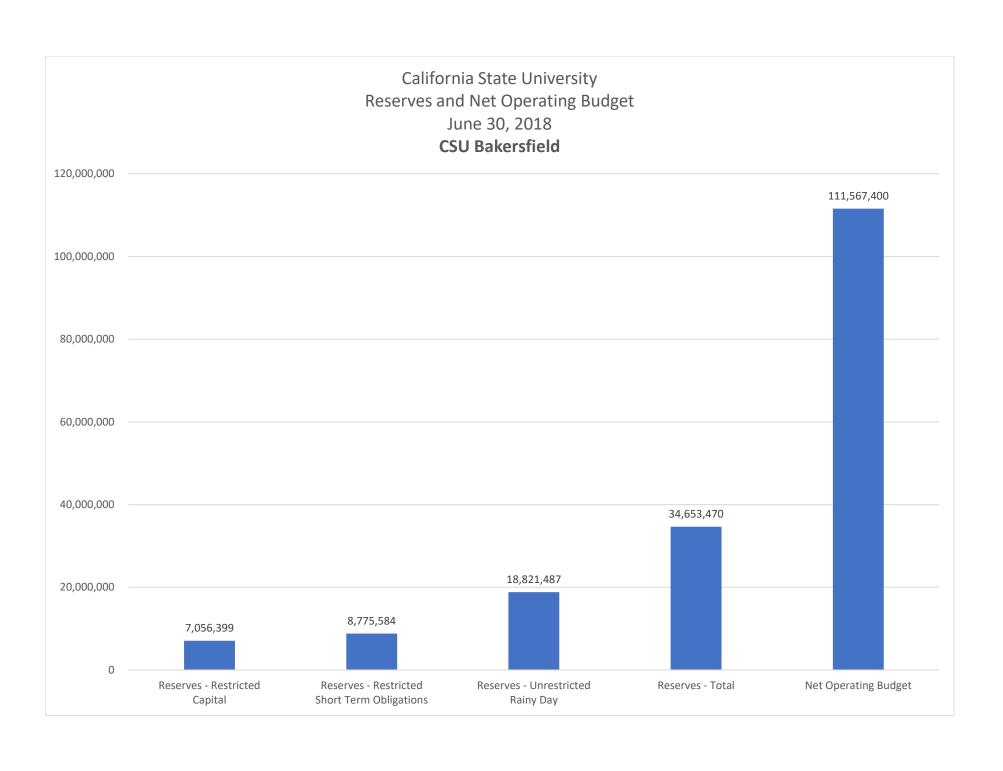

# California State University, Bakersfield Base Budget Operating Fund Allocation fiscal year 2017-18

|                                                                       | Base<br>Budget          | Base<br>Budget | Base<br>Budget          | Base<br>Budget  |
|-----------------------------------------------------------------------|-------------------------|----------------|-------------------------|-----------------|
|                                                                       | Original                | Benefits       | w/ Benefits             | Percent         |
| Full-time Equivalent Students (FTES)                                  | 7,777                   |                | 7,777                   |                 |
| Source of Funds                                                       |                         |                |                         |                 |
| General Fund Appropriations                                           | 51,344,200              |                | 51,344,200              | 39.44%          |
| State University Tuition Fees State University Transfer From Reserves | 54,856,000<br>5,367,200 |                | 54,856,000<br>5,367,200 | 42.14%<br>4.12% |
| Net Operating Budget                                                  | 111,567,400             | 0              | 111,567,400             | 85.71%          |
| State University Grants                                               | 18,603,109              |                | 18,603,109              | 14.29%          |
| Base Budget (Source of Funds)                                         | 130,170,509             | 0              | 130,170,509             | 100.00%         |
| Use of Funds                                                          |                         |                |                         |                 |
| Academic Affairs                                                      |                         |                |                         |                 |
| Salaries and Benefits                                                 | 34,199,492              | 16,569,550     | 50,769,042              |                 |
| Operating Expenses Subtotal Instruction                               | 1,692,085<br>35,891,577 | 16,569,550     | 1,692,085<br>52,461,127 | 40.30%          |
| Salaries and Benefits                                                 | 10,388,308              | 5,033,104      | 15,421,412              | 40.30 /         |
| Operating Expenses                                                    | 1,345,915               | 0,000,101      | 1,345,915               |                 |
| Total Academic Affairs                                                | 47,625,800              | 21,602,654     | 69,228,454              | 53.18%          |
|                                                                       |                         |                |                         |                 |
| Business and Administrative Services Salaries and Benefits            | 4 412 100               | 2,138,134      | 6 551 224               |                 |
| Operating Expenses                                                    | 4,413,100<br>1,979,700  | 2,130,134      | 6,551,234<br>1,979,700  |                 |
| Subtotal Information Technology Services                              | 6,392,800               | 2,138,134      | 8,530,934               | 6.55%           |
| Salaries and Benefits                                                 | 8,901,700               | 4,312,847      | 13,214,547              |                 |
| Operating Expenses                                                    | 2,050,500               |                | 2,050,500               |                 |
| Total Business and Adminstrative Services                             | 17,345,000              | 6,450,980      | 23,795,980              | 18.28%          |
| President                                                             | 4 007 700               | F2C 007        | 4 044 007               |                 |
| Salaries and Benefits Operating Expenses                              | 1,087,700<br>178,500    | 526,987        | 1,614,687<br>178,500    |                 |
| Total President                                                       | 1,266,200               | 526,987        | 1,793,187               | 1.38%           |
| Student Affairs                                                       |                         |                |                         |                 |
| Salaries and Benefits                                                 | 3,518,100               | 1,704,509      | 5,222,609               |                 |
| Operating Expenses                                                    | 867,000                 |                | 867,000                 |                 |
| Subtotal Athletics                                                    | 4,385,100               | 1,704,509      | 6,089,609               | 4.68%           |
| Salaries and Benefits                                                 | 1,856,500               | 899,469        | 2,755,969               |                 |
| Operating Expenses Total Student Affairs                              | 203,600<br>6,445,200    | 2,603,977      | 203,600<br>9,049,177    | 6.95%           |
| Total Student Allalis                                                 | 0,443,200               | 2,003,911      | 9,049,177               | 0.9370          |
| University Advancement                                                |                         |                |                         |                 |
| Salaries and Benefits                                                 | 1,522,200               | 737,501        | 2,259,701               |                 |
| Operating Expenses                                                    | 111,300                 | 727 501        | 111,300                 | 1 020/          |
| Total University Advancement                                          | 1,633,500               | 737,501        | 2,371,001               | 1.82%           |
| Cabinet Budget                                                        | 74,315,700              | 31,922,100     | 106,237,800             | 81.61%          |
| Campus Wide                                                           |                         |                |                         |                 |
| Centralized Benefits                                                  | 31,922,100              | (31,922,100)   | 0                       |                 |
| Deferred Maintenance                                                  | 613,000                 |                | 613,000                 |                 |
| Other Institutional Costs *                                           | 4,716,600               |                | 4,716,600               |                 |
| State University Transfer to Reserves Total Campus Wide               | 37,251,700              | (31,922,100)   | 5,329,600               | 4.09%           |
| Net Operating Budget                                                  | 111,567,400             | 0              | 111,567,400             | 85.71%          |
| State University Grants                                               | 18,603,109              | 0              | 18,603,109              | 14.29%          |
| Base Budget (Use of Funds)                                            | 130,170,509             | 0              | 130,170,509             | 100.00%         |
| Total Salaries and Benefits                                           | 65,887,100              | 31,922,100     | 97,809,200              | 75.14%          |
| Total Salaries and Benefits % Net Operating Budget                    |                         | •              | •                       | 87.67%          |
| Total Transfer From Reserves % Net Operating Bud                      | get                     |                |                         | 4.81%           |