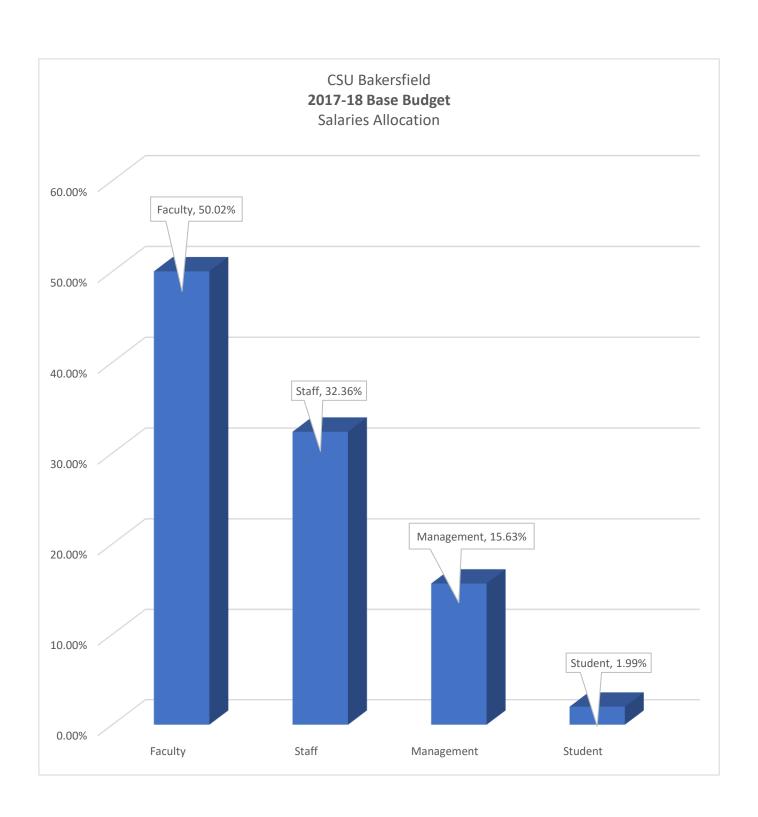

# California State University, Bakersfield Base Budget Operating Fund Allocation fiscal year 2017-18

|                                                                       | Base<br>Budget          | Base<br>Budget | Base<br>Budget          | Base<br>Budget  |
|-----------------------------------------------------------------------|-------------------------|----------------|-------------------------|-----------------|
|                                                                       | Original                | Benefits       | w/ Benefits             | Percent         |
| Full-time Equivalent Students (FTES)                                  | 7,777                   |                | 7,777                   |                 |
| Source of Funds                                                       |                         |                |                         |                 |
| General Fund Appropriations                                           | 51,344,200              |                | 51,344,200              | 39.44%          |
| State University Tuition Fees State University Transfer From Reserves | 54,856,000<br>5,367,200 |                | 54,856,000<br>5,367,200 | 42.14%<br>4.12% |
| Net Operating Budget                                                  | 111,567,400             | 0              | 111,567,400             | 85.71%          |
| State University Grants                                               | 18,603,109              |                | 18,603,109              | 14.29%          |
| Base Budget (Source of Funds)                                         | 130,170,509             | 0              | 130,170,509             | 100.00%         |
| Use of Funds                                                          |                         |                |                         |                 |
| Academic Affairs                                                      |                         |                |                         |                 |
| Salaries and Benefits                                                 | 34,199,492              | 16,569,550     | 50,769,042              |                 |
| Operating Expenses Subtotal Instruction                               | 1,692,085<br>35,891,577 | 16,569,550     | 1,692,085<br>52,461,127 | 40.30%          |
| Salaries and Benefits                                                 | 10,388,308              | 5,033,104      | 15,421,412              | 40.30 /         |
| Operating Expenses                                                    | 1,345,915               | 0,000,101      | 1,345,915               |                 |
| Total Academic Affairs                                                | 47,625,800              | 21,602,654     | 69,228,454              | 53.18%          |
|                                                                       |                         |                |                         |                 |
| Business and Administrative Services Salaries and Benefits            | 4 412 100               | 2,138,134      | 6 551 224               |                 |
| Operating Expenses                                                    | 4,413,100<br>1,979,700  | 2,130,134      | 6,551,234<br>1,979,700  |                 |
| Subtotal Information Technology Services                              | 6,392,800               | 2,138,134      | 8,530,934               | 6.55%           |
| Salaries and Benefits                                                 | 8,901,700               | 4,312,847      | 13,214,547              |                 |
| Operating Expenses                                                    | 2,050,500               |                | 2,050,500               |                 |
| Total Business and Adminstrative Services                             | 17,345,000              | 6,450,980      | 23,795,980              | 18.28%          |
| President                                                             | 4 007 700               | F2C 007        | 4 044 007               |                 |
| Salaries and Benefits Operating Expenses                              | 1,087,700<br>178,500    | 526,987        | 1,614,687<br>178,500    |                 |
| Total President                                                       | 1,266,200               | 526,987        | 1,793,187               | 1.38%           |
| Student Affairs                                                       |                         |                |                         |                 |
| Salaries and Benefits                                                 | 3,518,100               | 1,704,509      | 5,222,609               |                 |
| Operating Expenses                                                    | 867,000                 |                | 867,000                 |                 |
| Subtotal Athletics                                                    | 4,385,100               | 1,704,509      | 6,089,609               | 4.68%           |
| Salaries and Benefits                                                 | 1,856,500               | 899,469        | 2,755,969               |                 |
| Operating Expenses Total Student Affairs                              | 203,600<br>6,445,200    | 2,603,977      | 203,600<br>9,049,177    | 6.95%           |
| Total Student Allalis                                                 | 0,443,200               | 2,003,911      | 9,049,177               | 0.9370          |
| University Advancement                                                |                         |                |                         |                 |
| Salaries and Benefits                                                 | 1,522,200               | 737,501        | 2,259,701               |                 |
| Operating Expenses                                                    | 111,300                 | 727 501        | 111,300                 | 1 020/          |
| Total University Advancement                                          | 1,633,500               | 737,501        | 2,371,001               | 1.82%           |
| Cabinet Budget                                                        | 74,315,700              | 31,922,100     | 106,237,800             | 81.61%          |
| Campus Wide                                                           |                         |                |                         |                 |
| Centralized Benefits                                                  | 31,922,100              | (31,922,100)   | 0                       |                 |
| Deferred Maintenance                                                  | 613,000                 |                | 613,000                 |                 |
| Other Institutional Costs *                                           | 4,716,600               |                | 4,716,600               |                 |
| State University Transfer to Reserves Total Campus Wide               | 37,251,700              | (31,922,100)   | 5,329,600               | 4.09%           |
| Net Operating Budget                                                  | 111,567,400             | 0              | 111,567,400             | 85.71%          |
| State University Grants                                               | 18,603,109              | 0              | 18,603,109              | 14.29%          |
| Base Budget (Use of Funds)                                            | 130,170,509             | 0              | 130,170,509             | 100.00%         |
| Total Salaries and Benefits                                           | 65,887,100              | 31,922,100     | 97,809,200              | 75.14%          |
| Total Salaries and Benefits % Net Operating Budget                    |                         | •              | •                       | 87.67%          |
| Total Transfer From Reserves % Net Operating Bud                      | get                     |                |                         | 4.81%           |